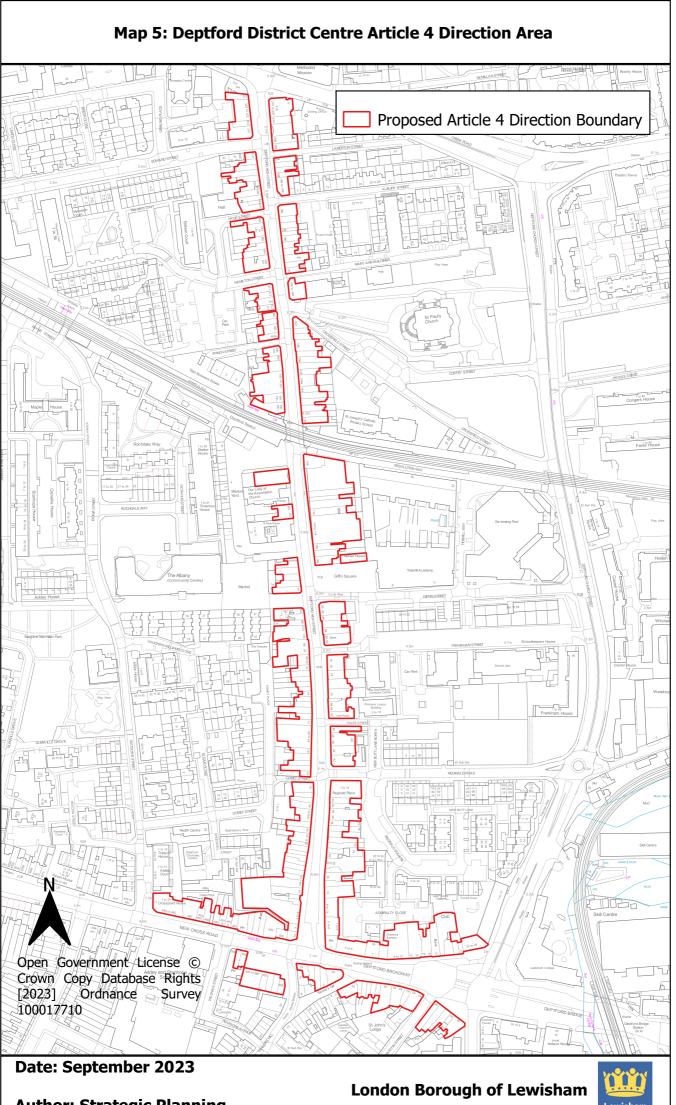

**Map 4: New Cross District Centre Article 4 Direction Area** 

**Map 6: Forest Hill District Centre Article 4 Direction Area** 

**Map 7: Sydenham District Centre Article 4 Direction Area** 

Map 8: Blackheath District Centre Article 4 Direction Area