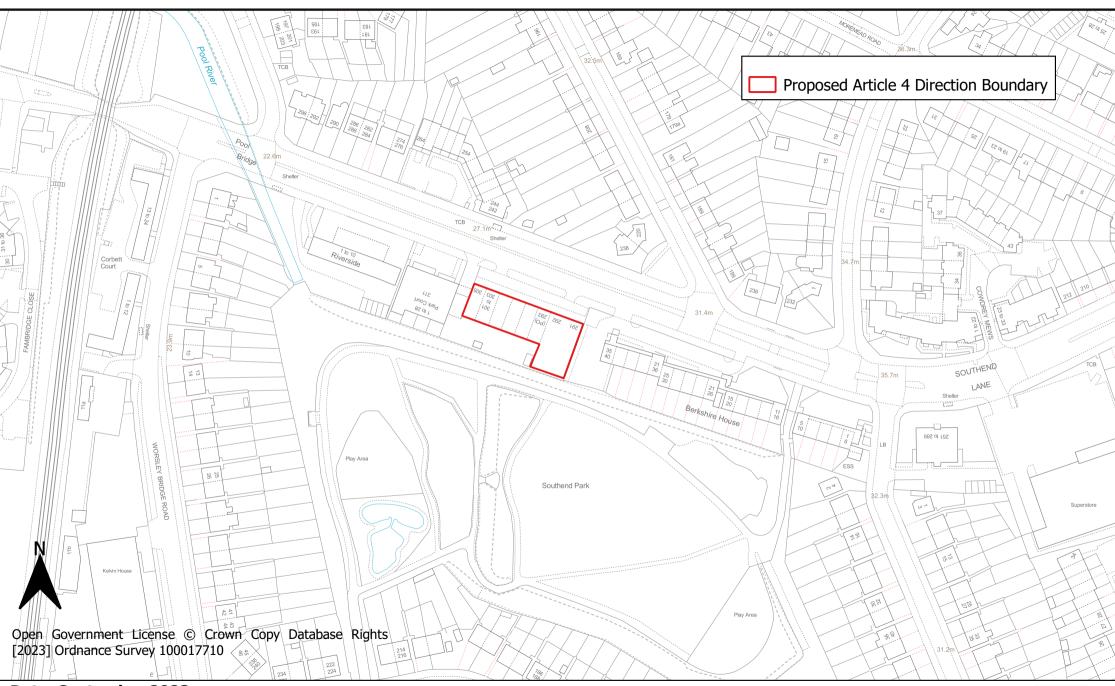

Map 25: Evelyn Street Non-designated Parade Article 4 Direction Area

Map 26: Southend Lane Non-designated Parade Article 4 Direction Area

Map 27: Brockley Rise Non-designated Parade Article 4 Direction Area