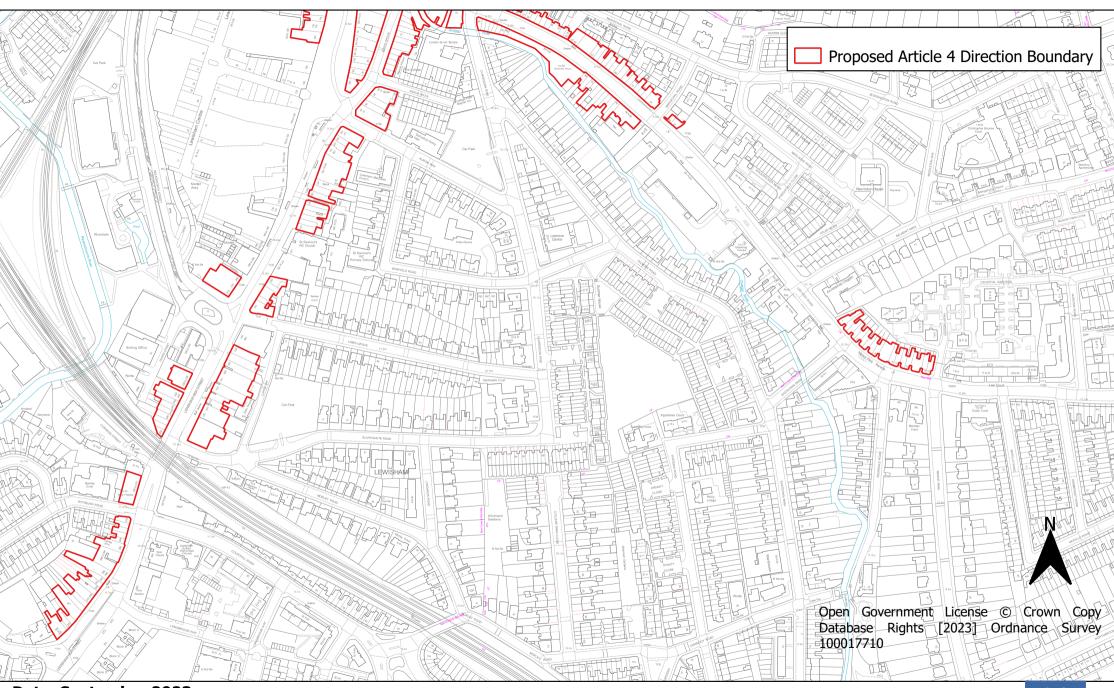

Map 1: Lewisham Major Centre (northern and central focus) Article 4 Direction Area

Map 2: Lewisham Major Centre (southern focus) Article 4 Direction Area

Map 3: Catford Major Centre Article 4 Direction Area