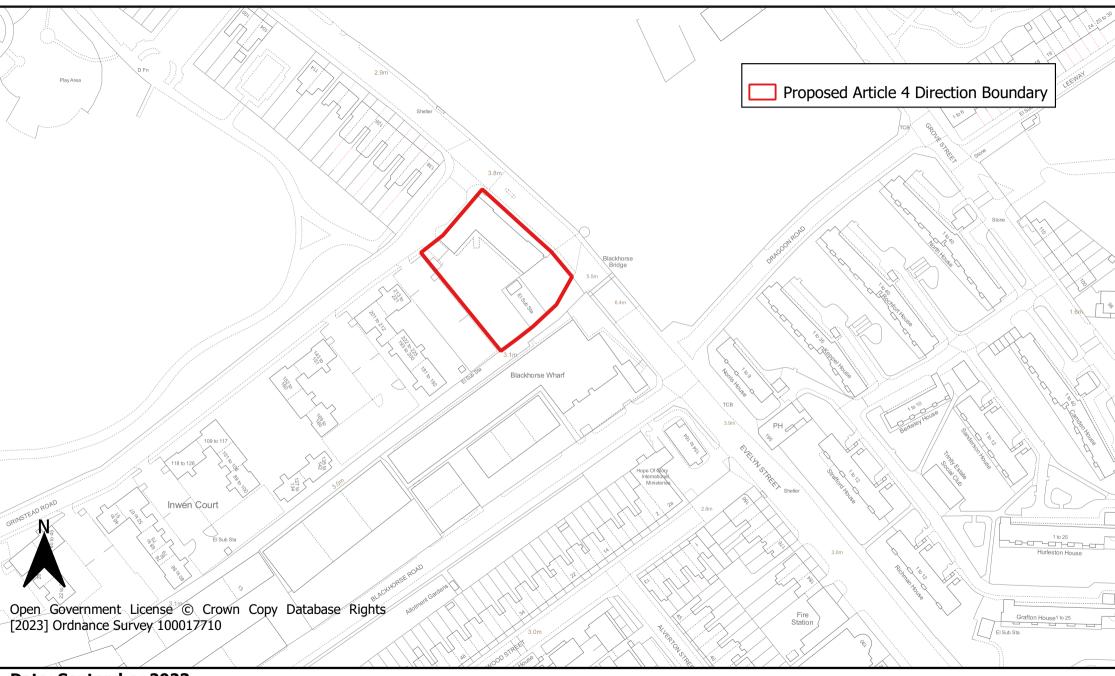

Map 25: Evelyn Street Non-designated Parade Article 4 Direction Area

Map 26: Southend Lane Non-designated Parade Article 4 Direction Area

Map 27: Brockley Rise Non-designated Parade Article 4 Direction Area