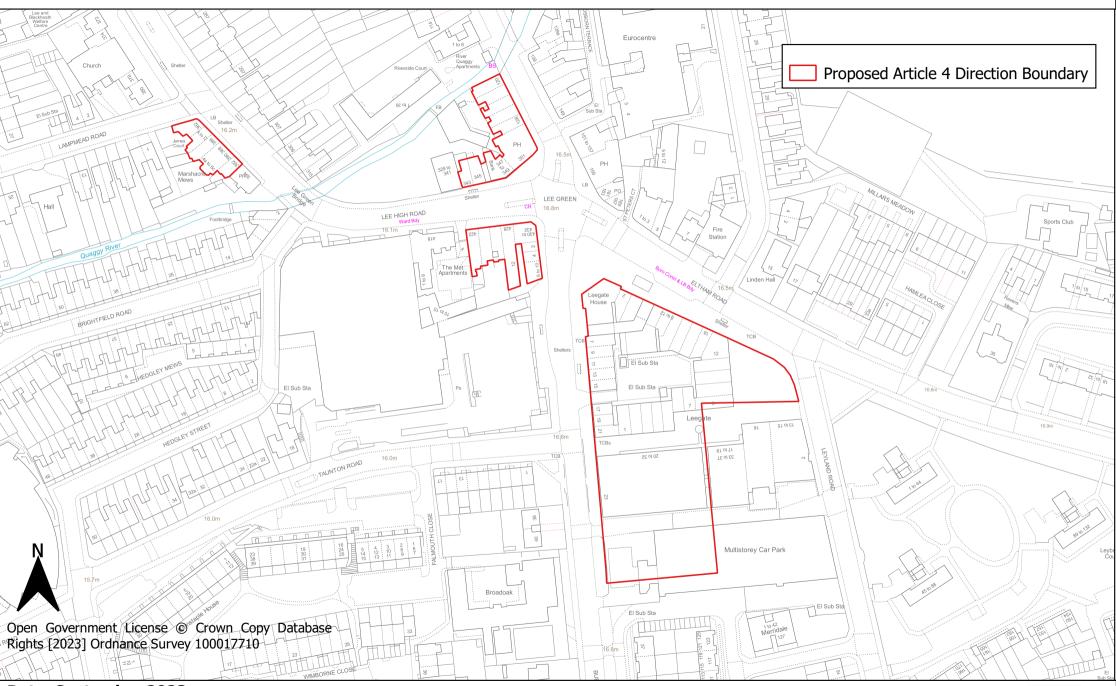

**Map 9: Lee Green District Centre Article 4 Direction Area** 

**Map 10: Downham District Centre Article 4 Direction Area** 

Map 11: Evelyn Street Local Centre Article 4 Direction Area

Map 12: New Cross Road Local Centre Article 4 Direction Area