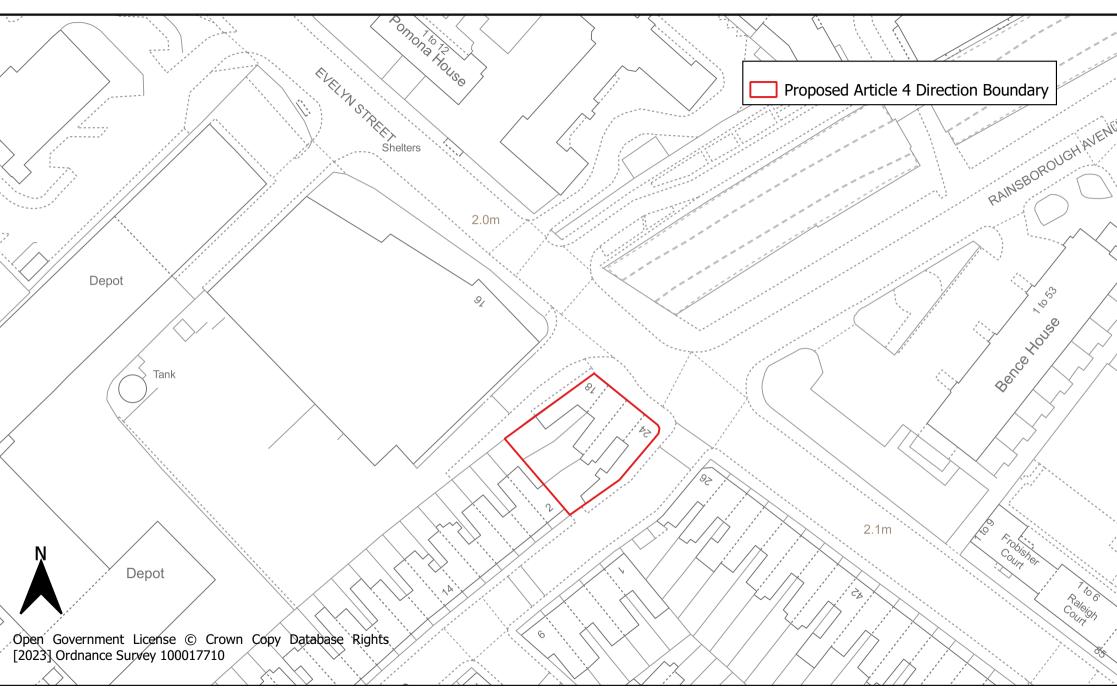

Map 25: Evelyn Street Non-designated Parade Article 4 Direction Area

Map 26: Southend Lane Non-designated Parade Article 4 Direction Area

Map 27: Brockley Rise Non-designated Parade Article 4 Direction Area