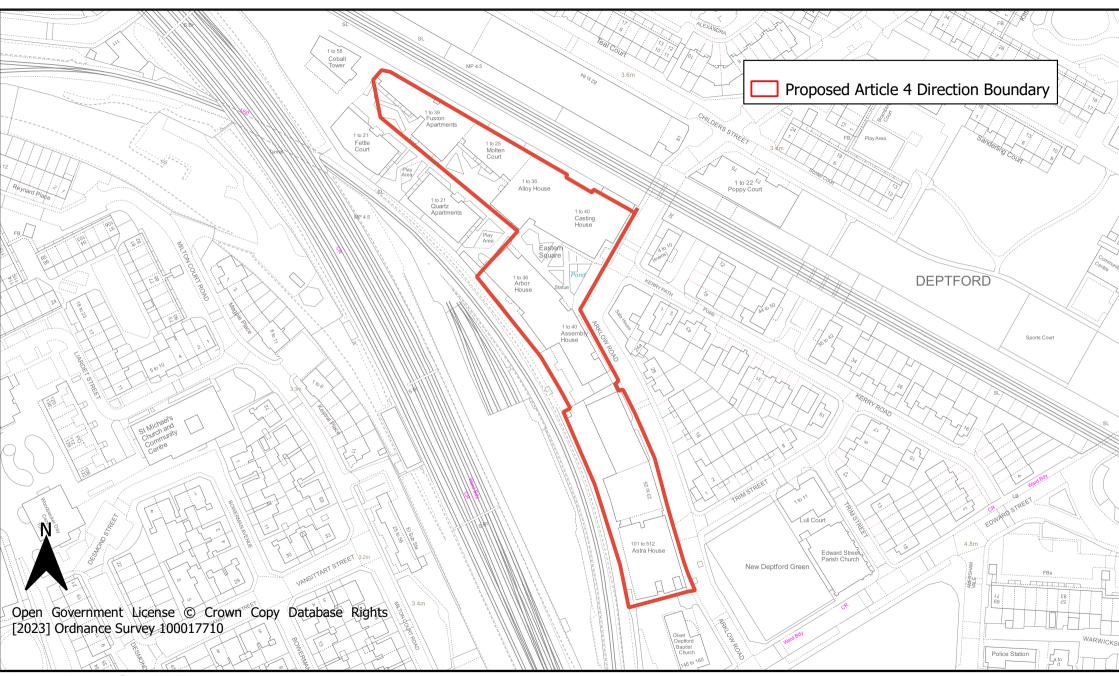

Map 38: Grinstead Road Mixed-use Employment Location Article 4 Direction Area

Map 39: Surrey Canal Mixed-use Employment Location Article 4 Direction Area

Map 40: Sun and Kent Wharf Mixed-use Employment Location Article 4 Direction Area