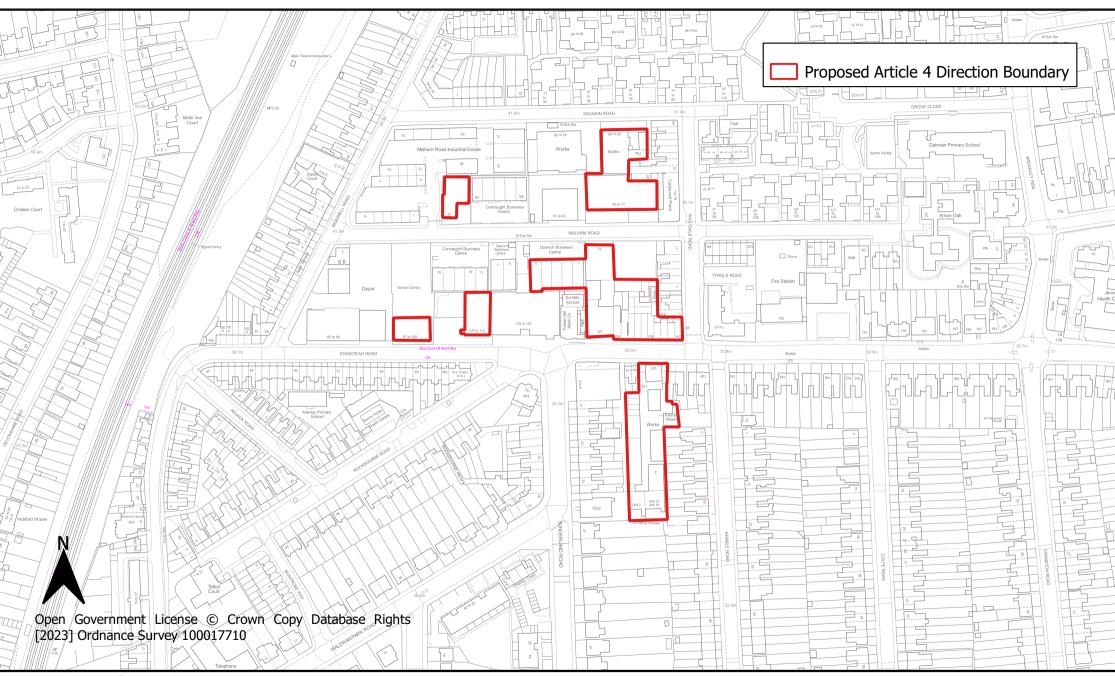

Map 47: Lower Creekside Locally Signficant Industrial Site Article 4 Direction Area

Map 48: Endwell Road Locally Signficant Industrial Site Article 4 Direction Area

Map 49: Malham Road Locally Signficant Industrial Site Article 4 Direction Area