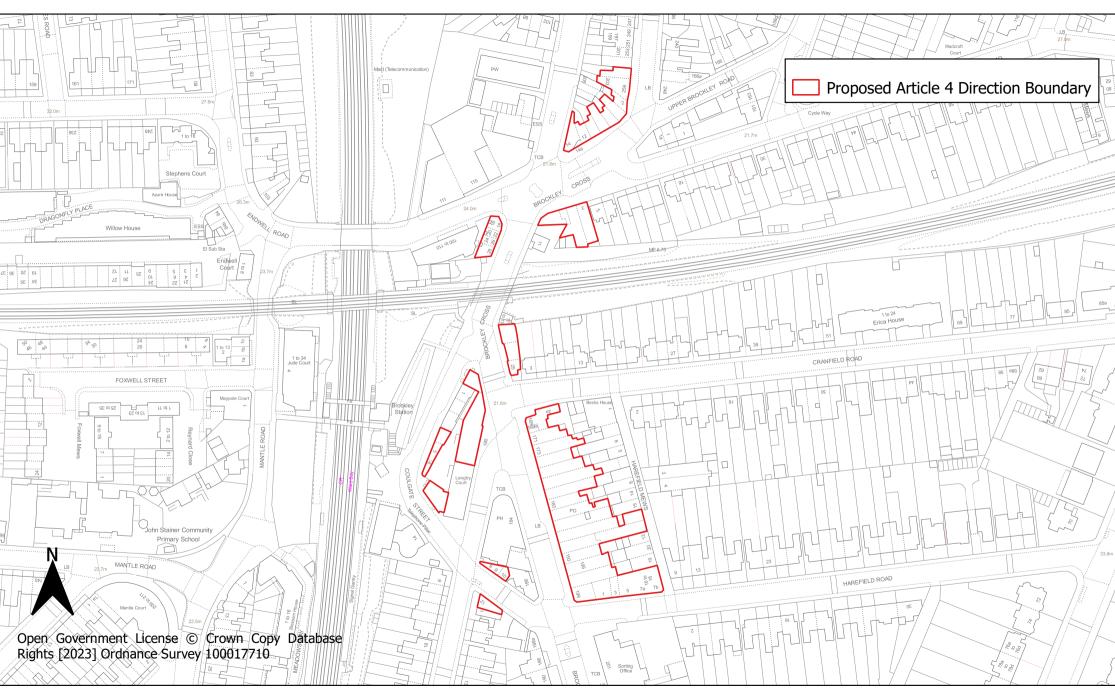

**Map 13: Brockley Cross Local Centre Article 4 Direction Area** 

**Map 14: Ladywell Local Centre Article 4 Direction Area** 

**Map 15: Crofton Park Local Centre Article 4 Direction Area** 

Map 16: Honor Oak/Brockley Rise Local Centre Article 4 Direction Area