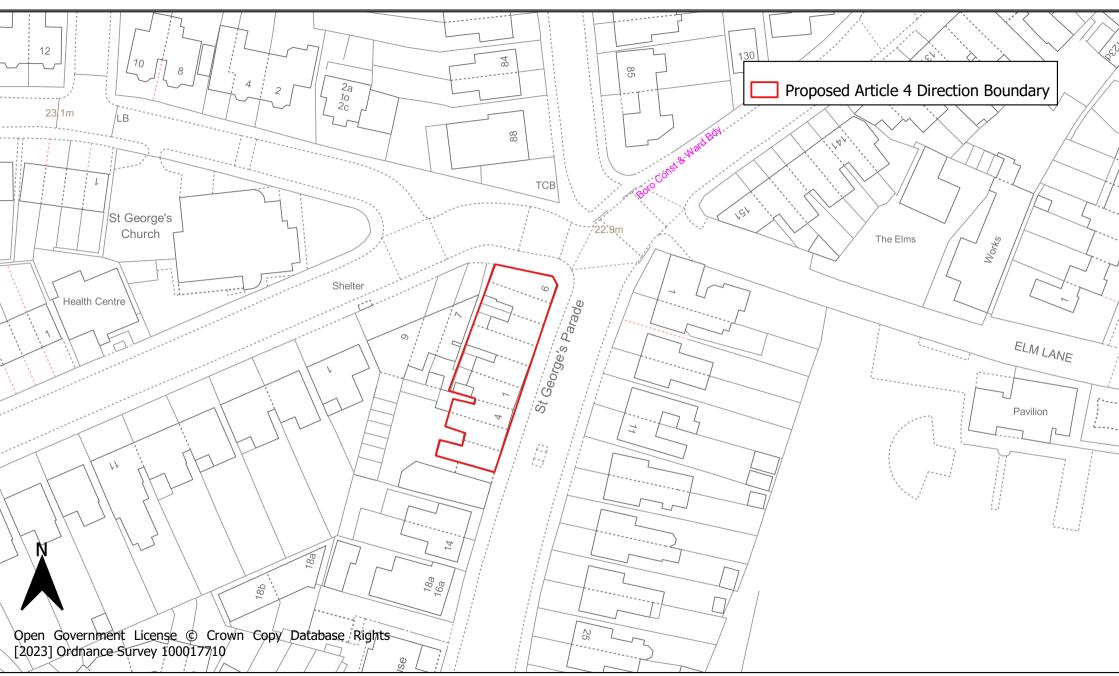

**Map 9: Lee Green District Centre Article 4 Direction Area** 

**Map 10: Downham District Centre Article 4 Direction Area** 

Map 11: Evelyn Street Local Centre Article 4 Direction Area

Map 12: New Cross Road Local Centre Article 4 Direction Area