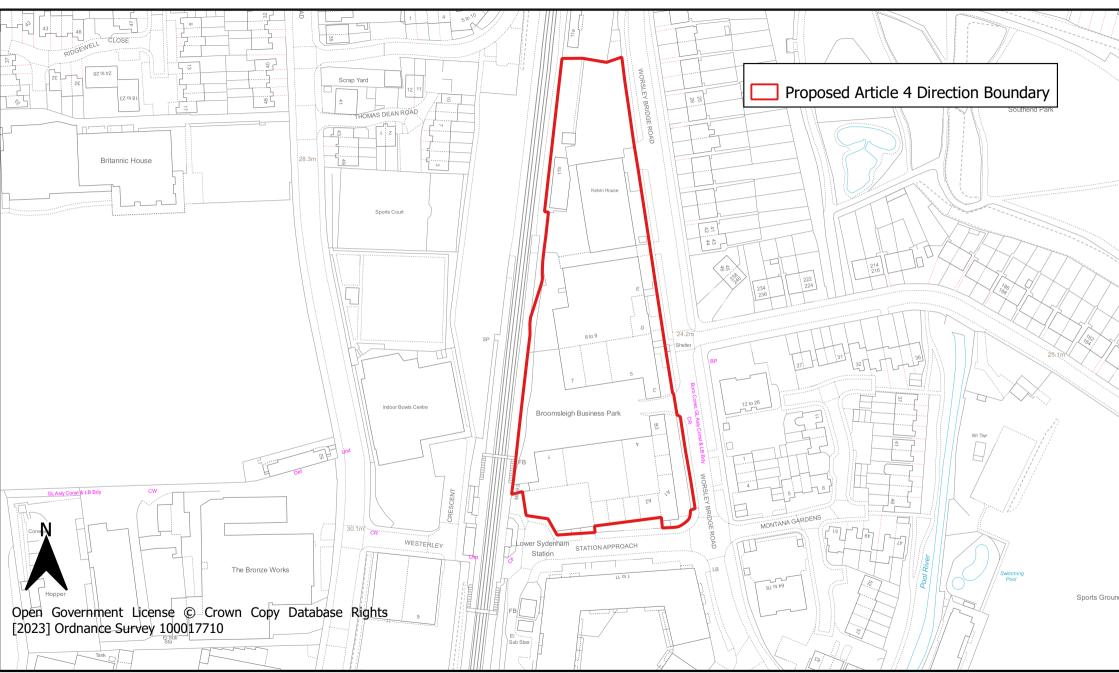

Map 50: Willow Way Locally Signficant Industrial Site Article 4 Direction Area

Map 51: Worsley Bridge Road Locally Significant Industrial Site Article 4 Direction Area

**Map 52: Stanton Square Locally Significant Industrial Site Article 4 Direction Area** 