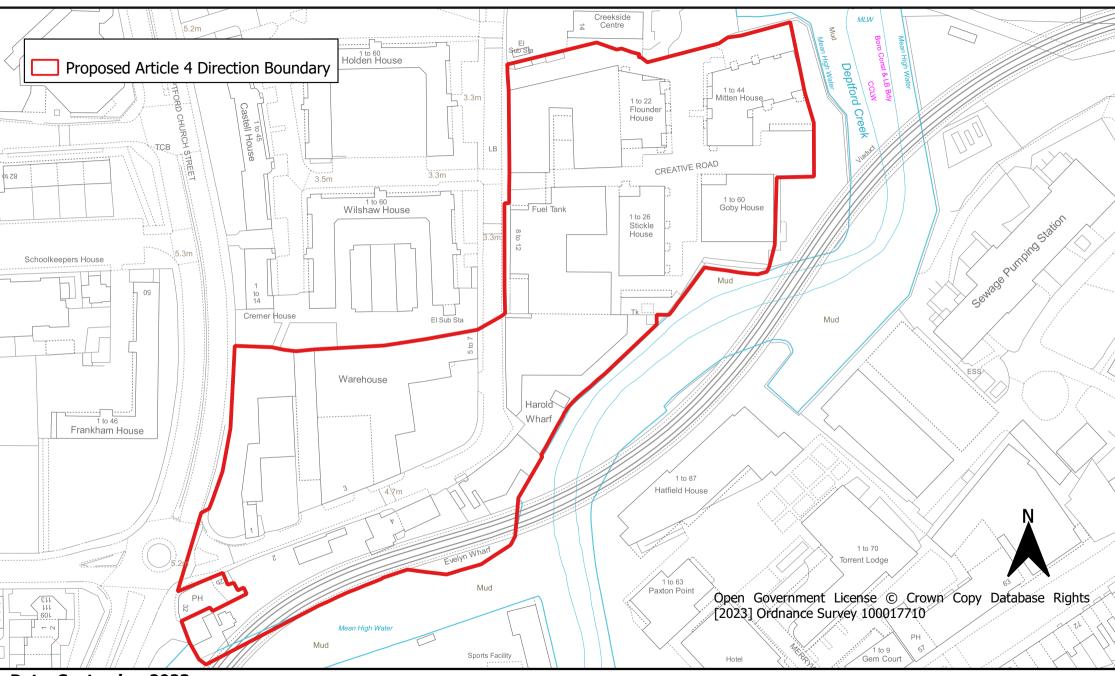

Map 47: Lower Creekside Locally Signficant Industrial Site Article 4 Direction Area

Map 48: Endwell Road Locally Signficant Industrial Site Article 4 Direction Area

Map 49: Malham Road Locally Signficant Industrial Site Article 4 Direction Area