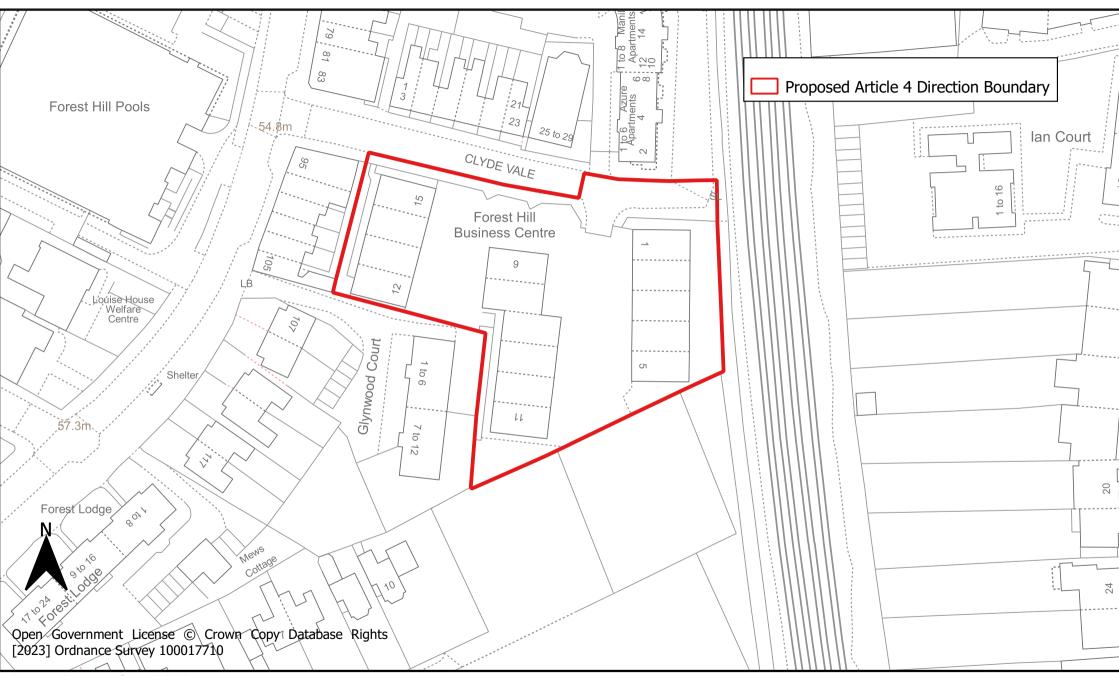

Map 56: Clyde Vale Locally Significant Industrial Site Article 4 Direction Area

Map 57: Lewisham Way Local Centre Article 4 Direction Area