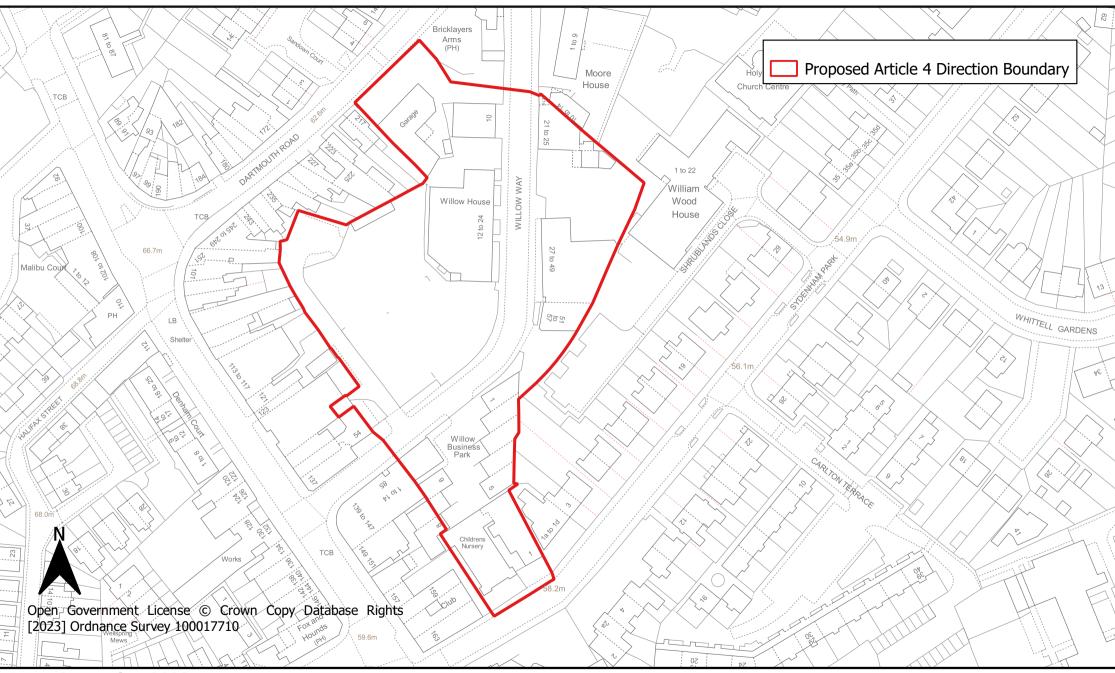

Map 50: Willow Way Locally Signficant Industrial Site Article 4 Direction Area

Map 51: Worsley Bridge Road Locally Significant Industrial Site Article 4 Direction Area

**Map 52: Stanton Square Locally Significant Industrial Site Article 4 Direction Area** 