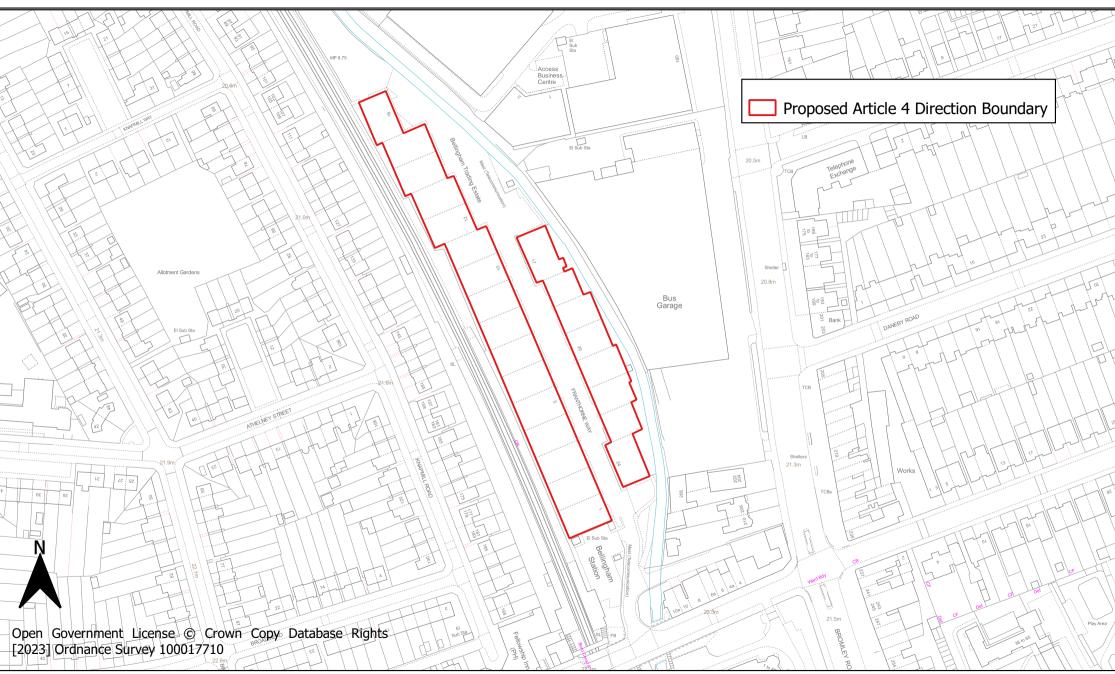

**Map 17: Bellingham Local Centre Article 4 Direction Area** 

**Map 18: Downham Way Local Centre Article 4 Direction Area** 

Map 19: Hither Green Lane Local Centre Article 4 Direction Area

Map 20: Staplehurst Road Local Centre Article 4 Direction Area