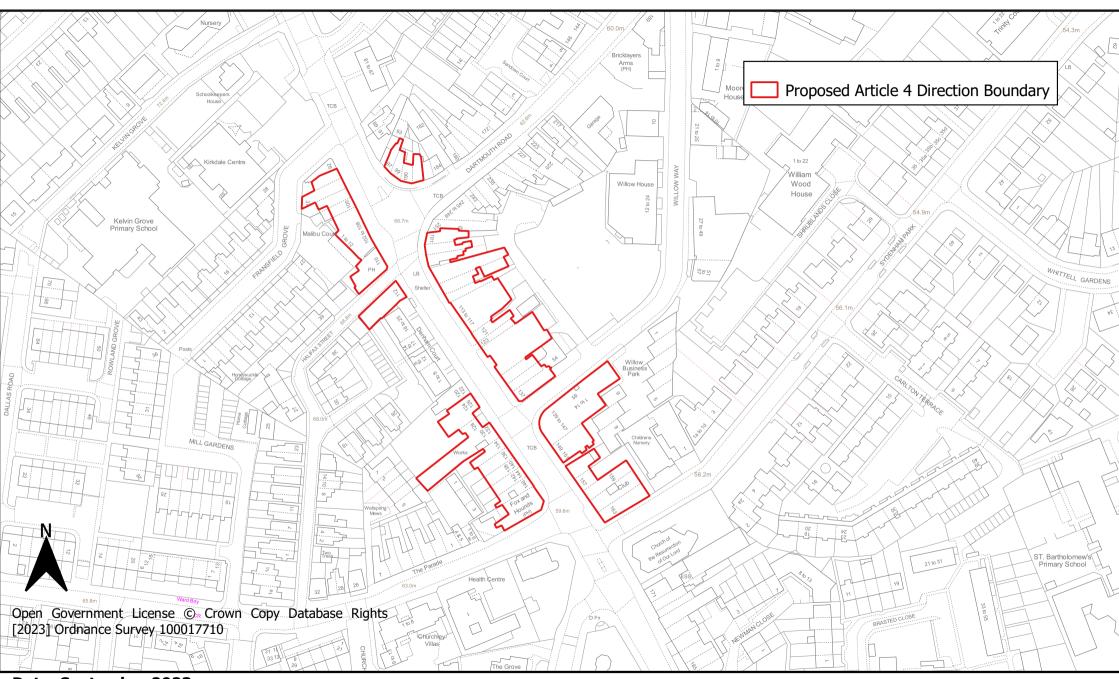

Map 50: Willow Way Locally Signficant Industrial Site Article 4 Direction Area

Map 51: Worsley Bridge Road Locally Significant Industrial Site Article 4 Direction Area

**Map 52: Stanton Square Locally Significant Industrial Site Article 4 Direction Area** 