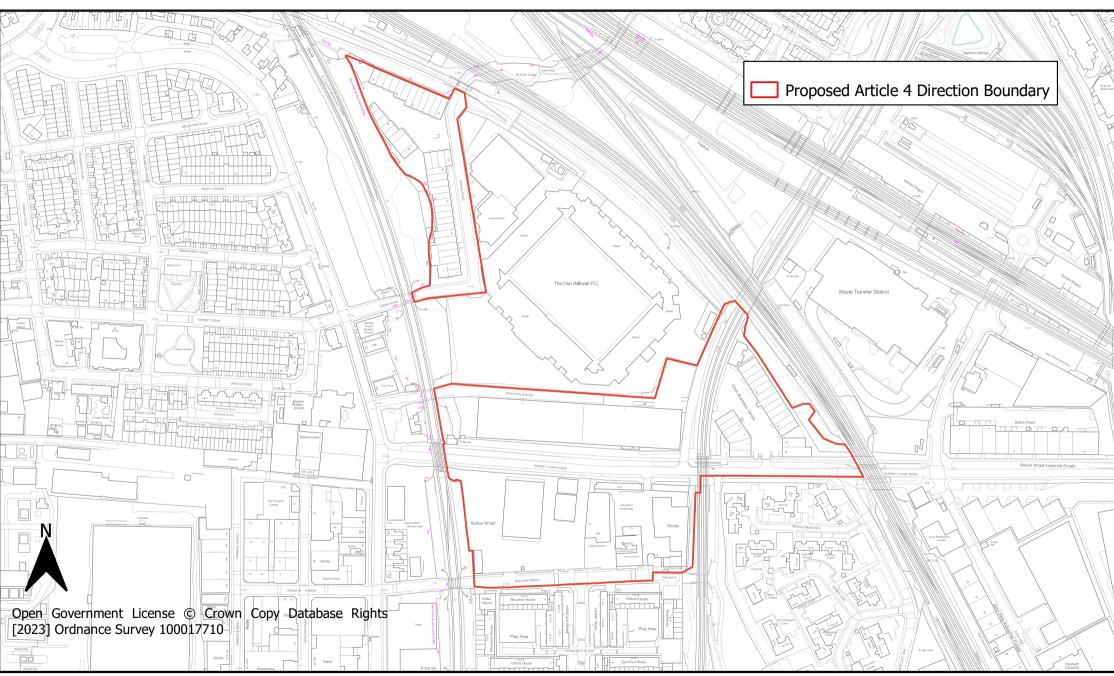

Map 38: Grinstead Road Mixed-use Employment Location Article 4 Direction Area

Map 39: Surrey Canal Mixed-use Employment Location Article 4 Direction Area

Map 40: Sun and Kent Wharf Mixed-use Employment Location Article 4 Direction Area