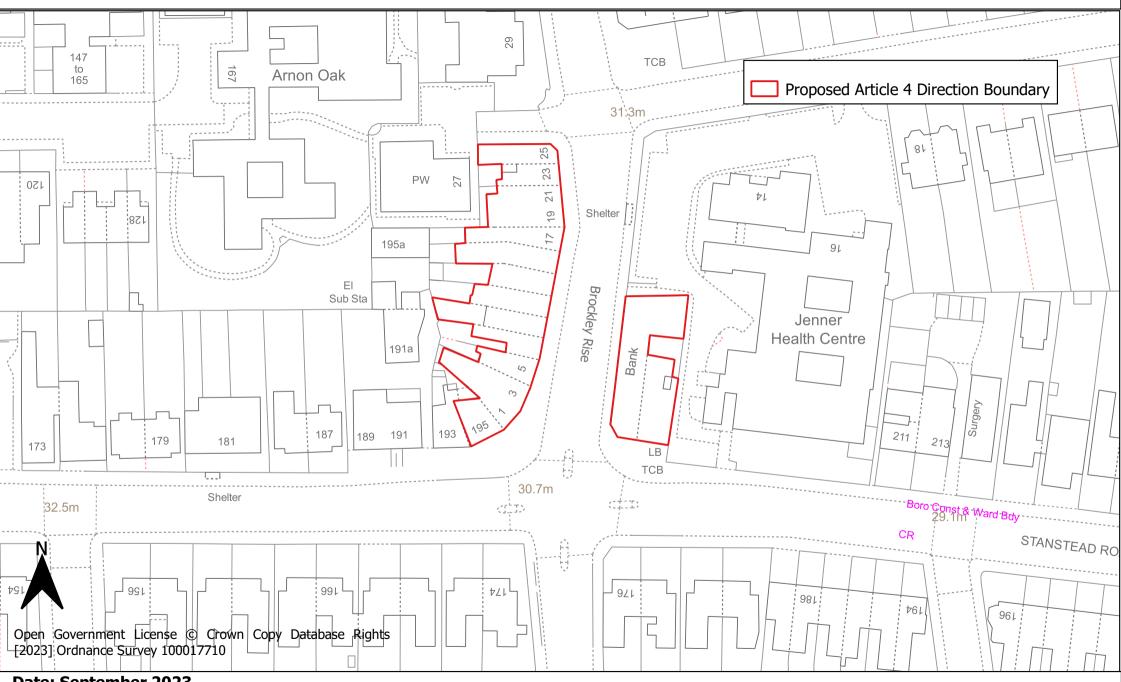

**Map 13: Brockley Cross Local Centre Article 4 Direction Area** 

**Map 14: Ladywell Local Centre Article 4 Direction Area** 

**Map 15: Crofton Park Local Centre Article 4 Direction Area** 

Map 16: Honor Oak/Brockley Rise Local Centre Article 4 Direction Area