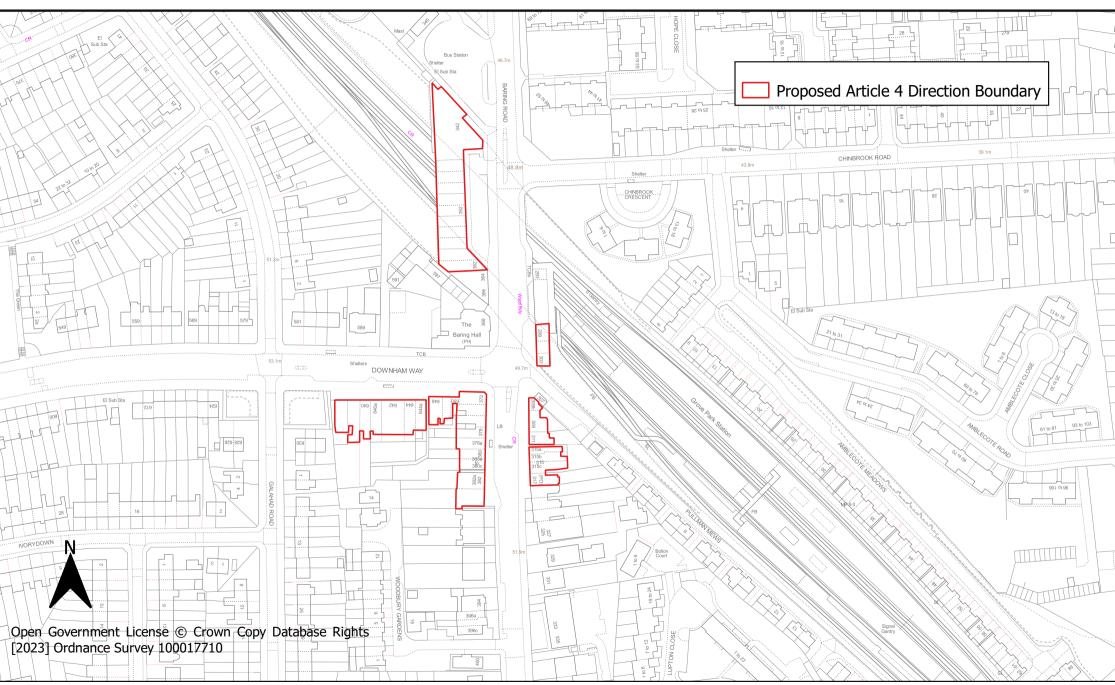

**Map 17: Bellingham Local Centre Article 4 Direction Area** 

**Map 18: Downham Way Local Centre Article 4 Direction Area** 

Map 19: Hither Green Lane Local Centre Article 4 Direction Area

Map 20: Staplehurst Road Local Centre Article 4 Direction Area