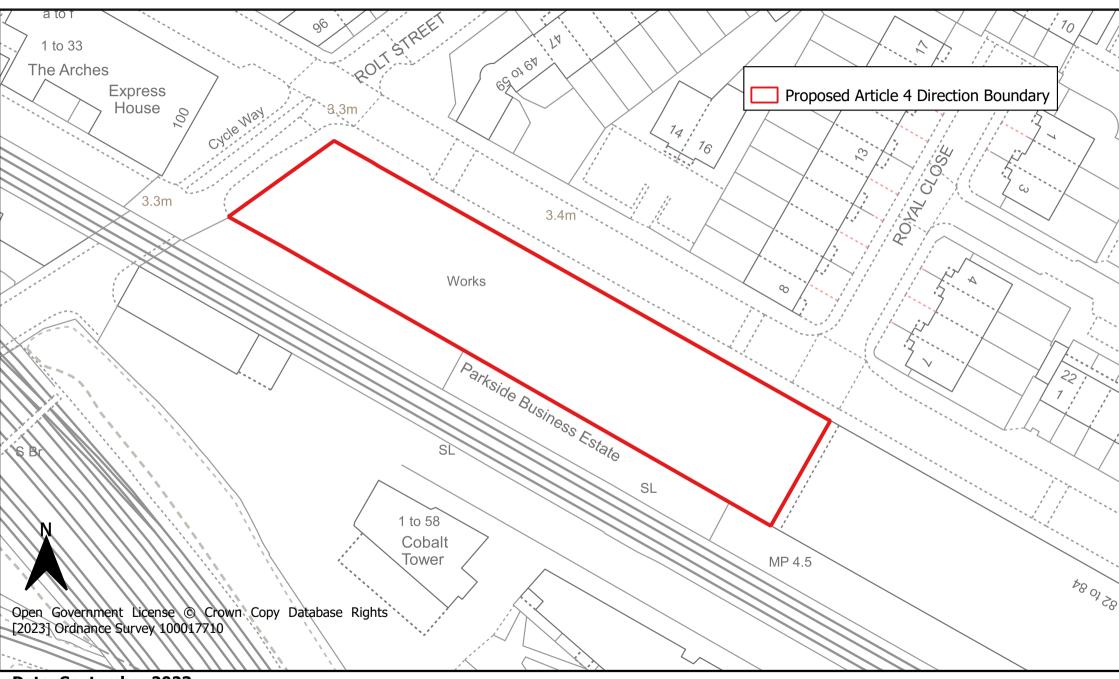

**Map 53: Apollo Business Centre Locally Significant Industrial Site Article 4 Direction Area** 

Map 54: Trundleys Road Locally Significant Industrial Site Article 4 Direction Area

Map 55: Perry Vale Locally Significant Industrial Site Article 4 Direction Area