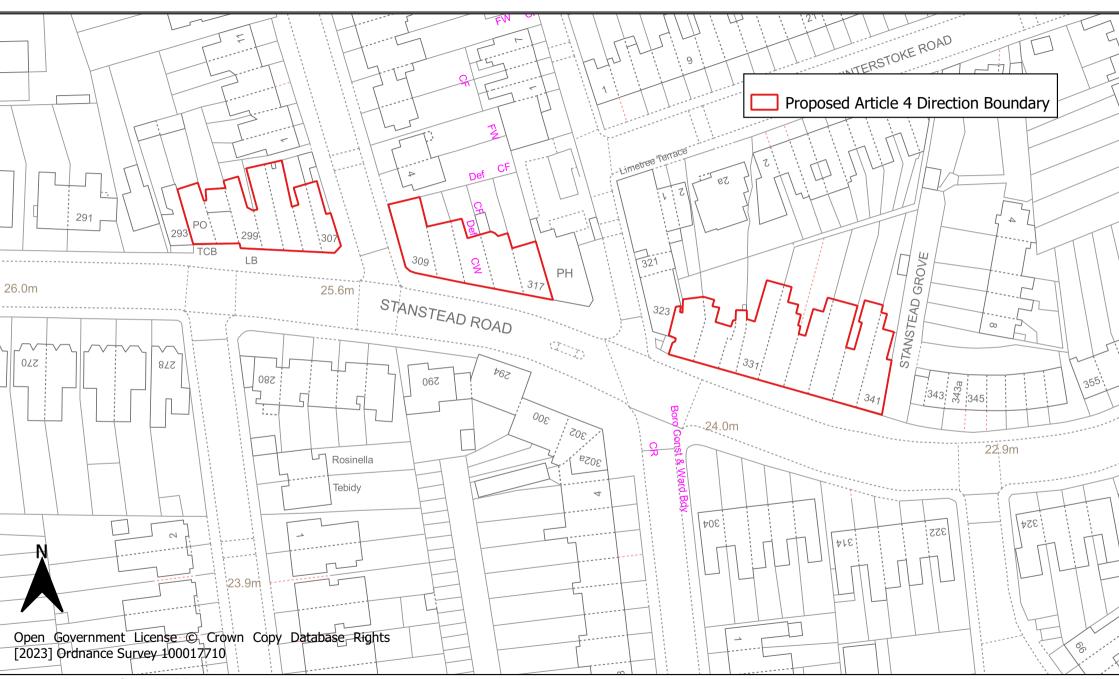

Map 28: Perry Hill Non-designated Parade Article 4 Direction Area

Map 29: Perry Vale Non-designated Parade Article 4 Direction Area

Map 30: Verdant Lane Non-designated Parade Article 4 Direction Area

Map 31: Stanstead Road Non-designated Parade Article 4 Direction Area