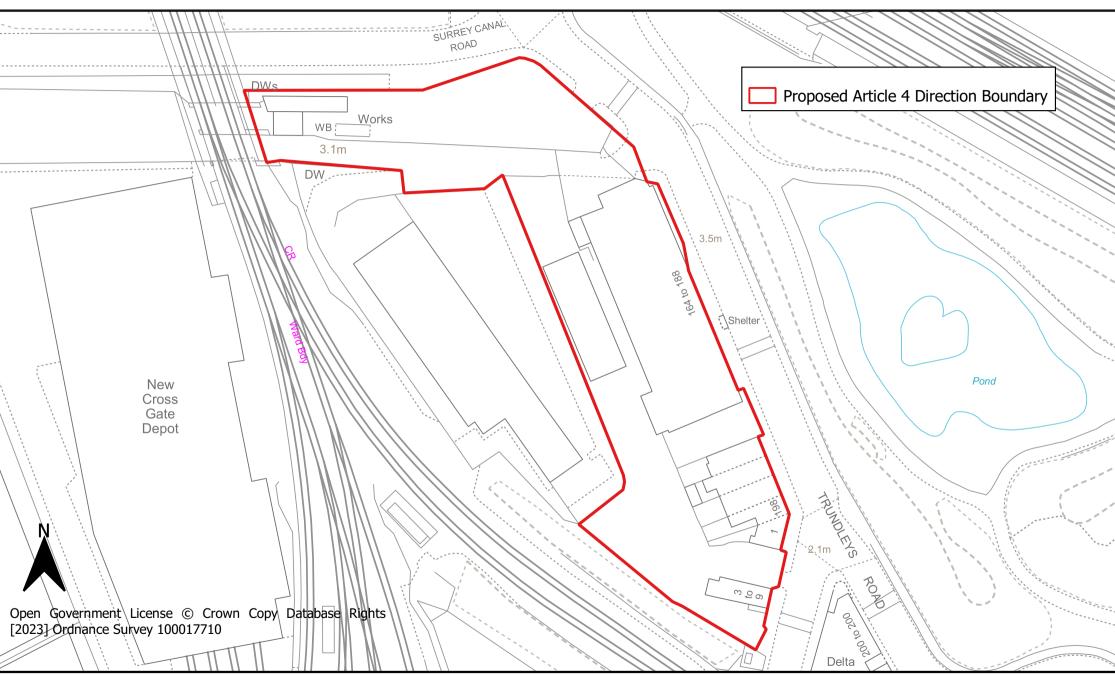

**Map 53: Apollo Business Centre Locally Significant Industrial Site Article 4 Direction Area** 

Map 54: Trundleys Road Locally Significant Industrial Site Article 4 Direction Area

Map 55: Perry Vale Locally Significant Industrial Site Article 4 Direction Area