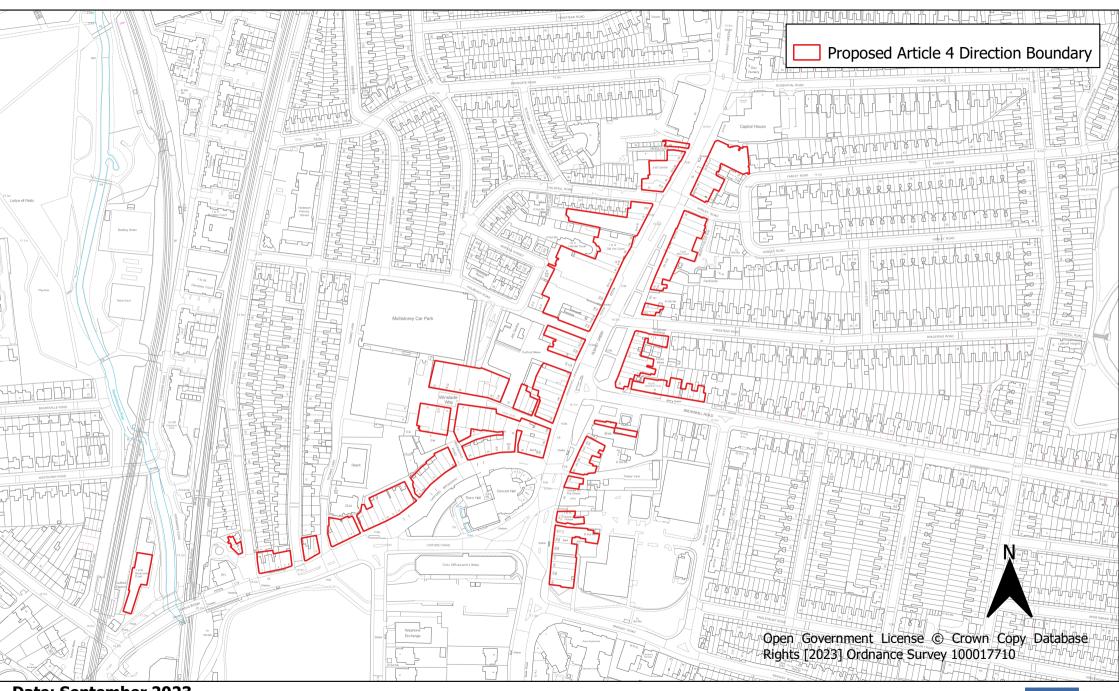

Map 1: Lewisham Major Centre (northern and central focus) Article 4 Direction Area

Map 2: Lewisham Major Centre (southern focus) Article 4 Direction Area

Map 3: Catford Major Centre Article 4 Direction Area