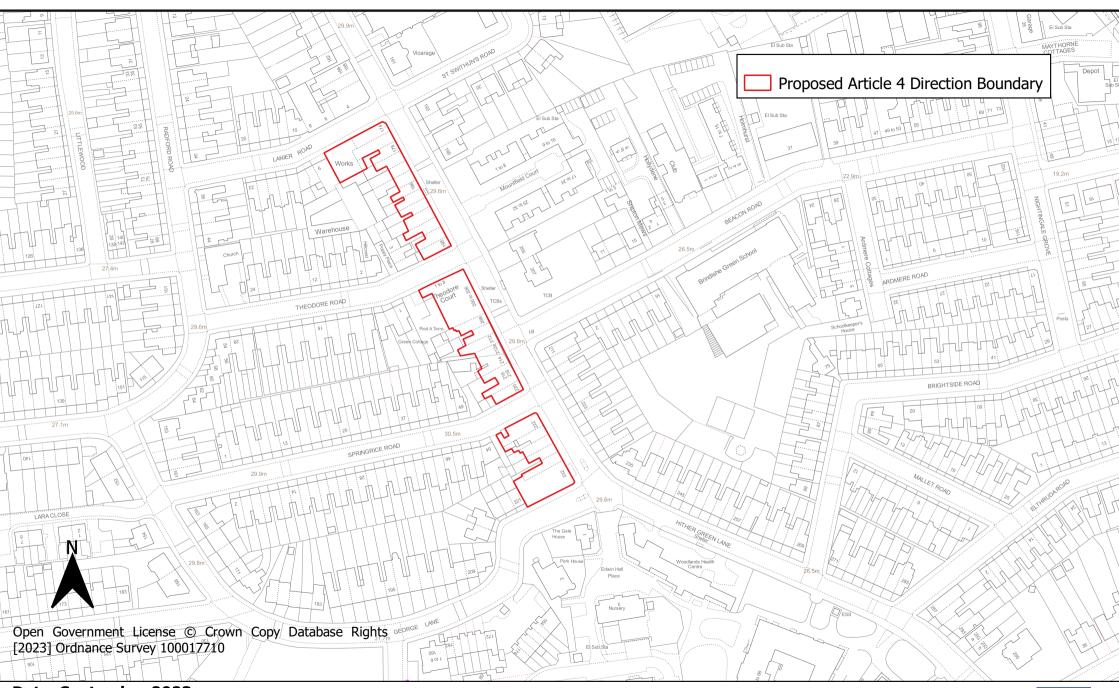

**Map 13: Brockley Cross Local Centre Article 4 Direction Area** 

**Map 14: Ladywell Local Centre Article 4 Direction Area** 

**Map 15: Crofton Park Local Centre Article 4 Direction Area** 

Map 16: Honor Oak/Brockley Rise Local Centre Article 4 Direction Area