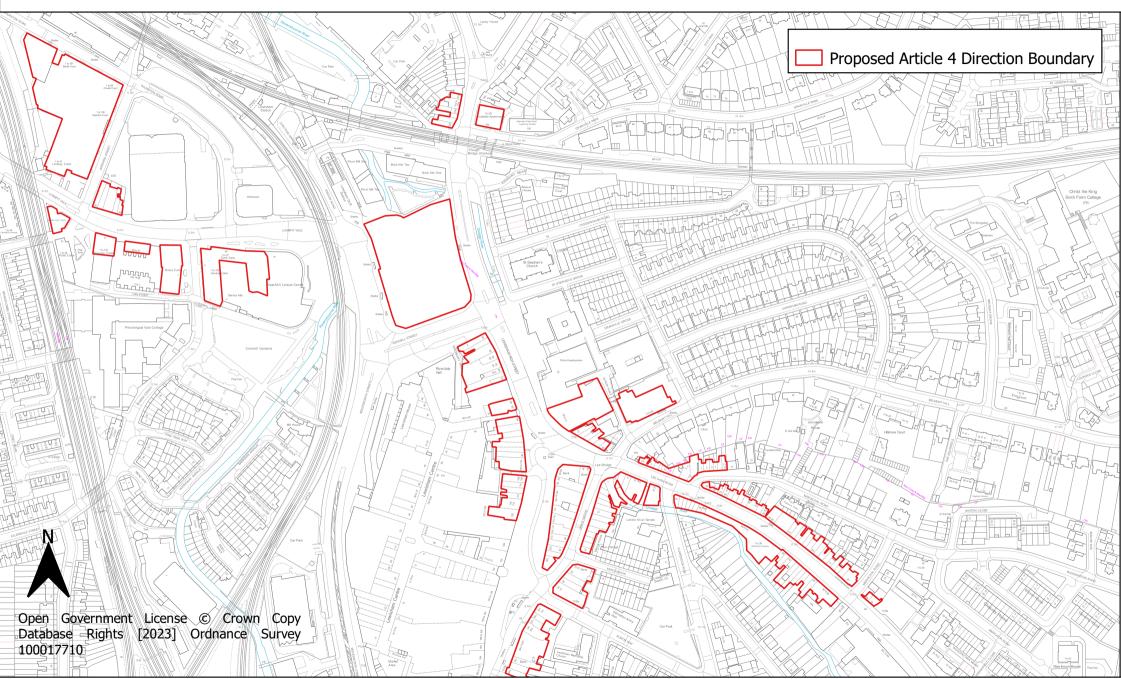

Map 1: Lewisham Major Centre (northern and central focus) Article 4 Direction Area

Map 2: Lewisham Major Centre (southern focus) Article 4 Direction Area

Map 3: Catford Major Centre Article 4 Direction Area