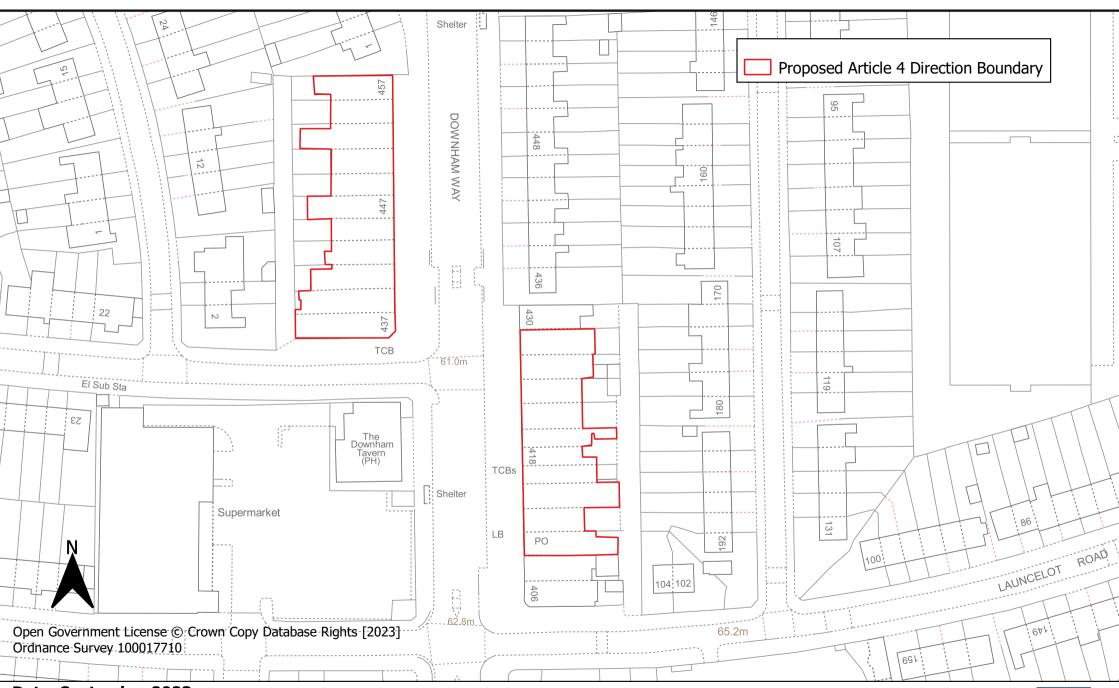

**Map 17: Bellingham Local Centre Article 4 Direction Area** 

**Map 18: Downham Way Local Centre Article 4 Direction Area** 

Map 19: Hither Green Lane Local Centre Article 4 Direction Area

Map 20: Staplehurst Road Local Centre Article 4 Direction Area