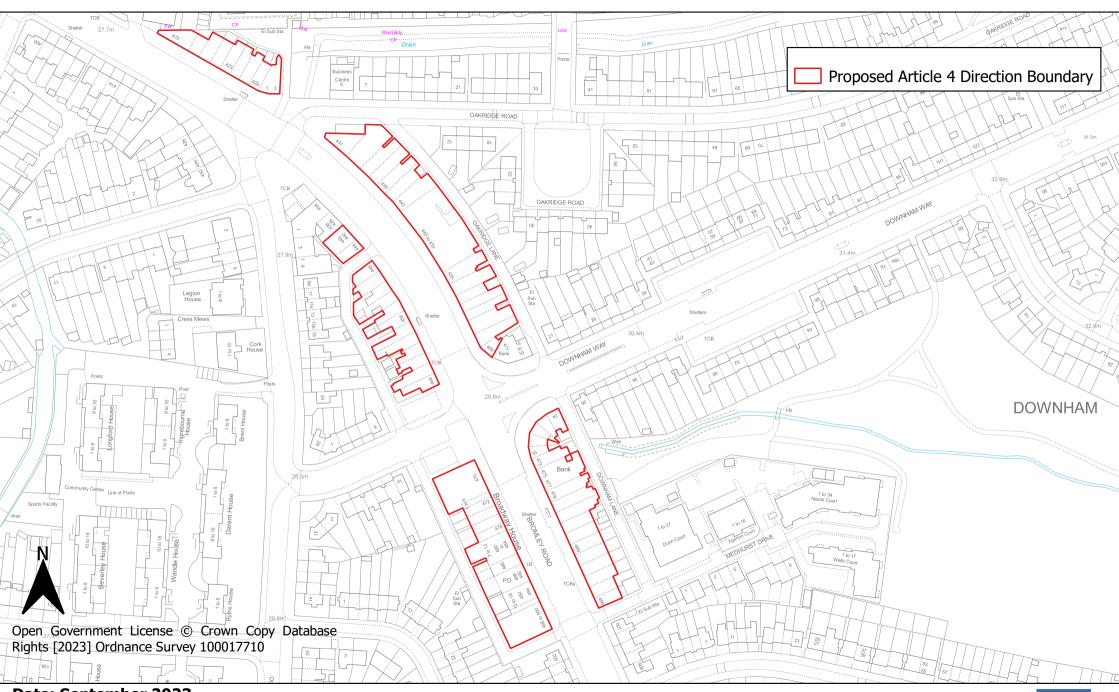

**Map 9: Lee Green District Centre Article 4 Direction Area** 

**Map 10: Downham District Centre Article 4 Direction Area** 

Map 11: Evelyn Street Local Centre Article 4 Direction Area

Map 12: New Cross Road Local Centre Article 4 Direction Area