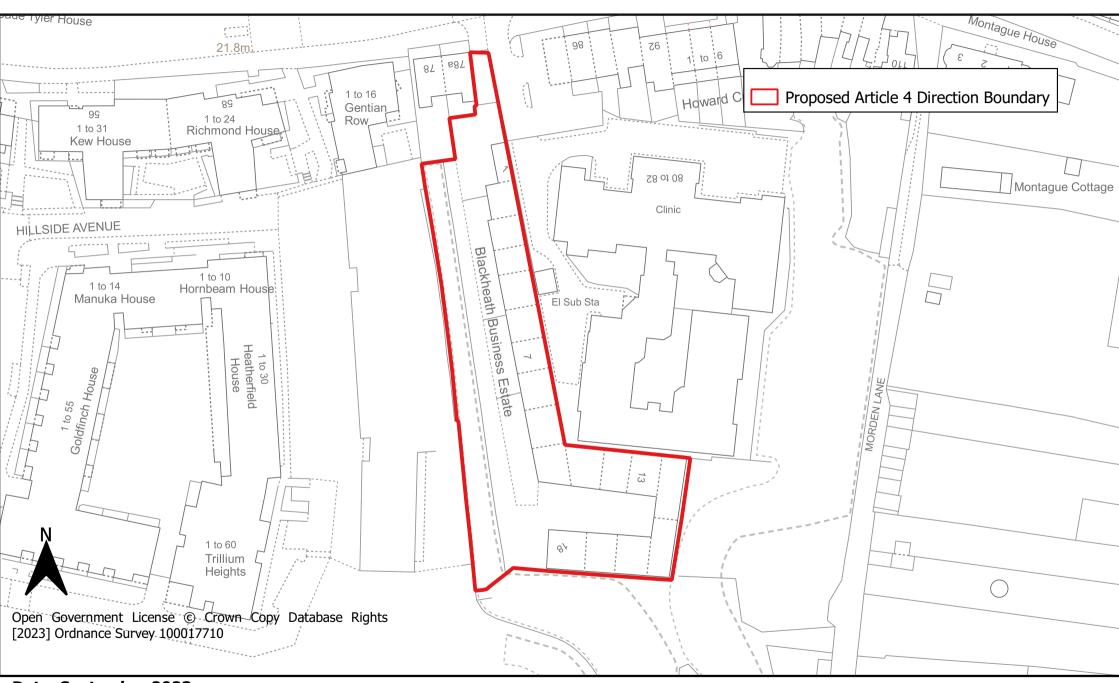

Map 44: Blackheath Hill Locally Signficant Industrial Site Article 4 Direction Area

Map 45: Evelyn Court Locally Signficant Industrial Site Article 4 Direction Area

Map 46: Childers Street West Locally Signficant Industrial Site Article 4 Direction Area