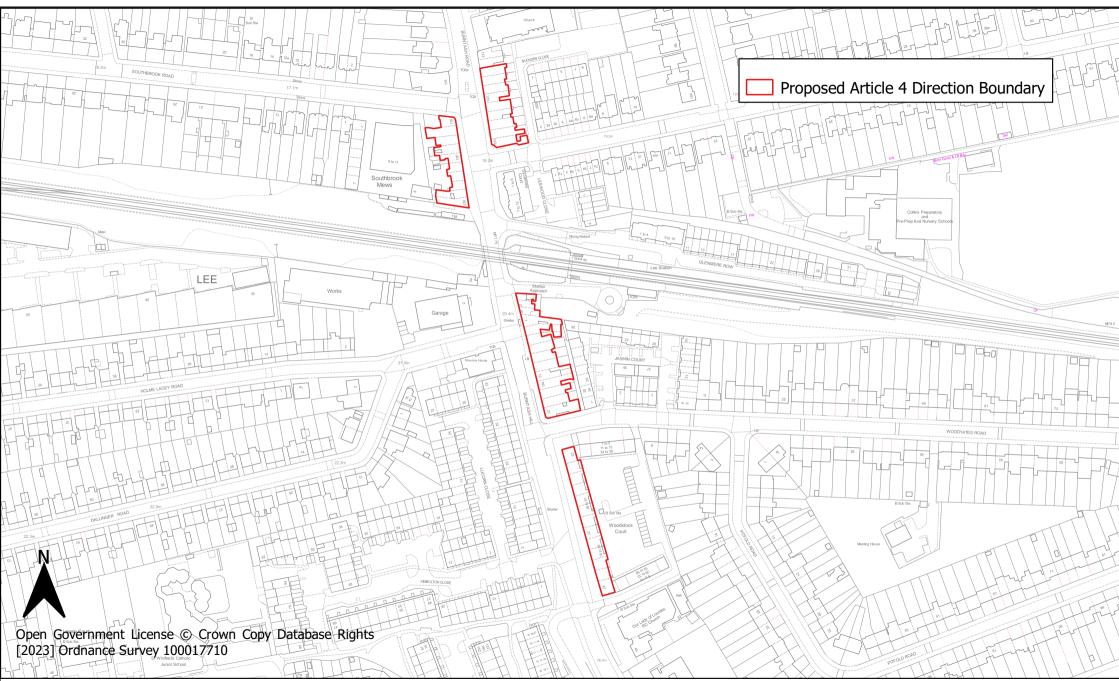

Map 21: Grove Park Local Centre Article 4 Direction Area

**Map 22: Lee Station Local Centre Article 4 Direction Area** 

Map 23: Burnt Ash Hill Non-designated Parade Article 4 Direction Area

Map 24: Marvels Lane and Chinbrook Road Non-designated Parade Article 4 Direction Area