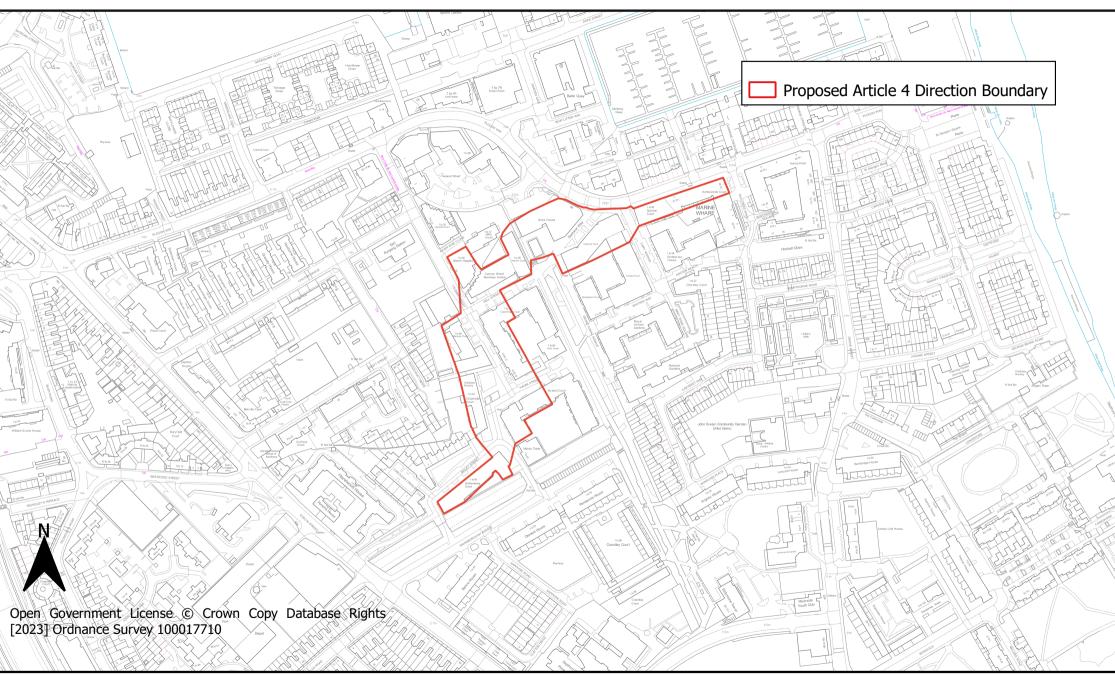

Map 1: Lewisham Major Centre (northern and central focus) Article 4 Direction Area

Map 2: Lewisham Major Centre (southern focus) Article 4 Direction Area

Map 3: Catford Major Centre Article 4 Direction Area