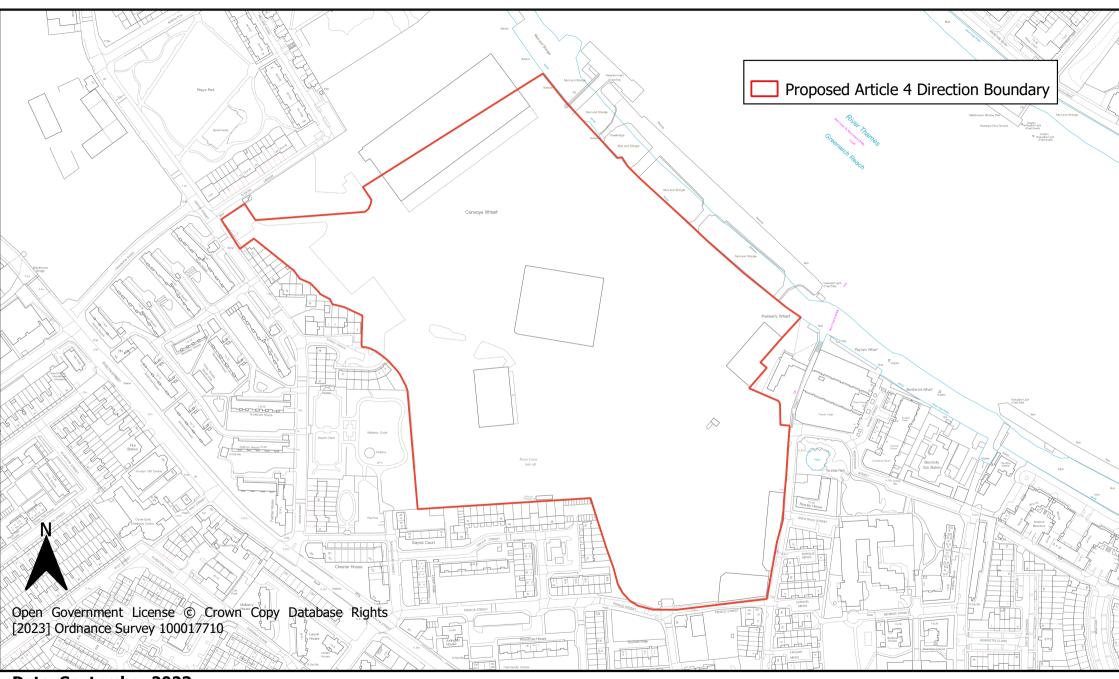

Map 29: Plough Way Mixed-use Employment Location Article 4 Direction Area

Map 36: Oxestalls Road Mixed-use Employment Location Article 4 Direction Area

**Map 37: Convoys Wharf Mixed-use Employment Location Article 4 Direction Area** 