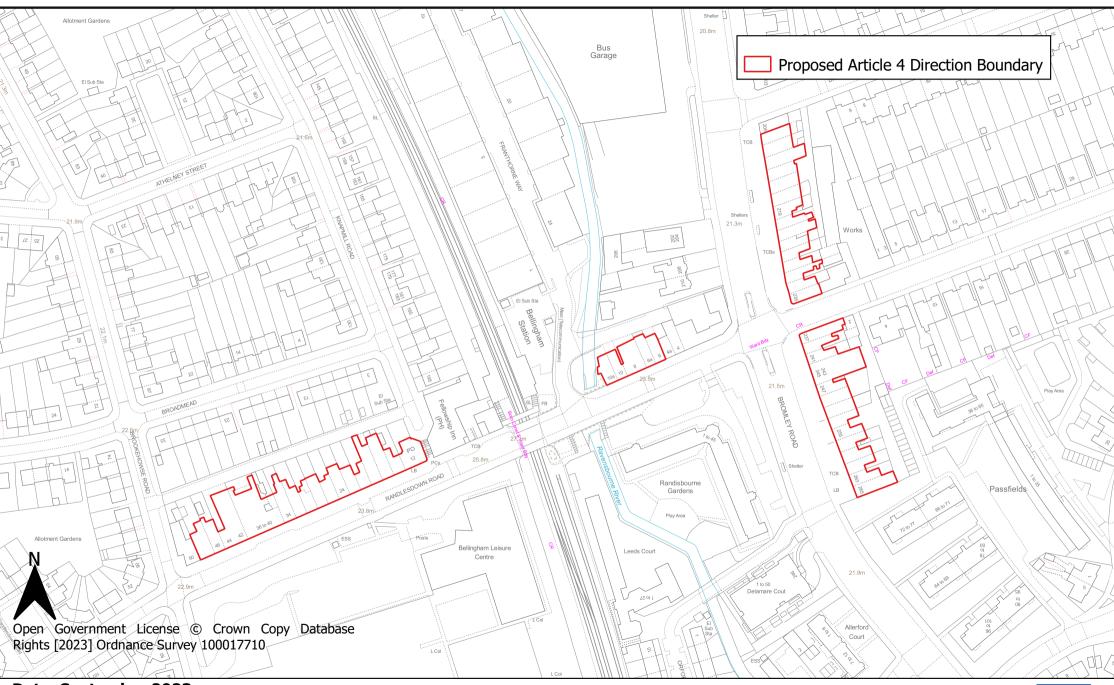

**Map 17: Bellingham Local Centre Article 4 Direction Area** 

**Map 18: Downham Way Local Centre Article 4 Direction Area** 

Map 19: Hither Green Lane Local Centre Article 4 Direction Area

Map 20: Staplehurst Road Local Centre Article 4 Direction Area