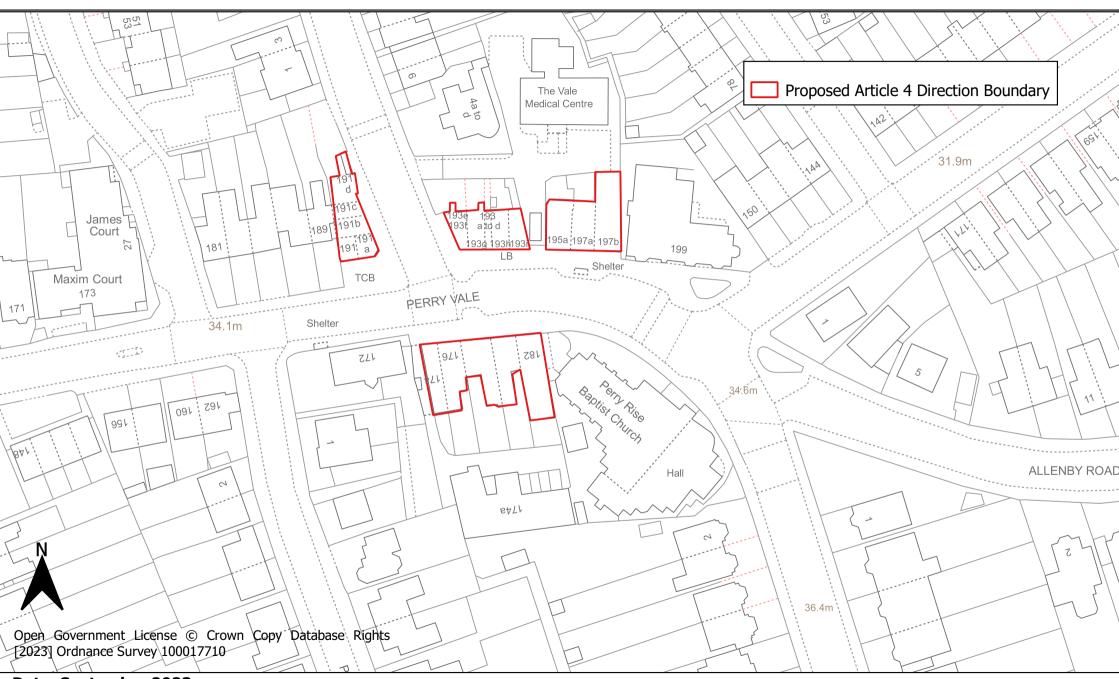

Map 28: Perry Hill Non-designated Parade Article 4 Direction Area

Map 29: Perry Vale Non-designated Parade Article 4 Direction Area

Map 30: Verdant Lane Non-designated Parade Article 4 Direction Area

Map 31: Stanstead Road Non-designated Parade Article 4 Direction Area