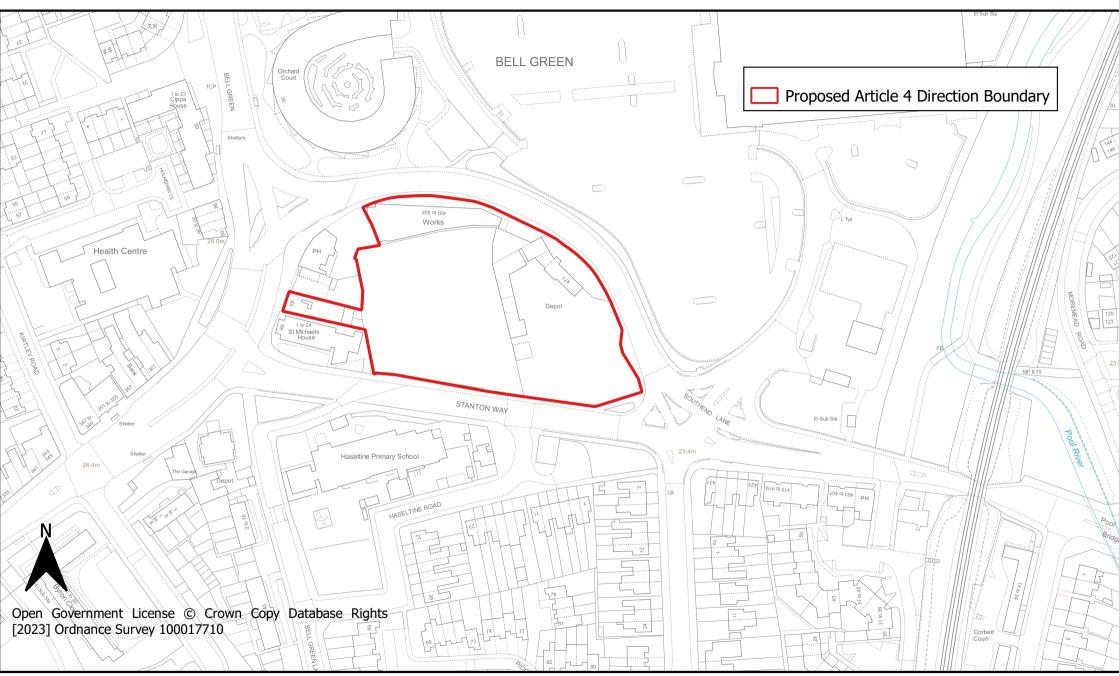

Map 50: Willow Way Locally Signficant Industrial Site Article 4 Direction Area

Map 51: Worsley Bridge Road Locally Significant Industrial Site Article 4 Direction Area

**Map 52: Stanton Square Locally Significant Industrial Site Article 4 Direction Area** 