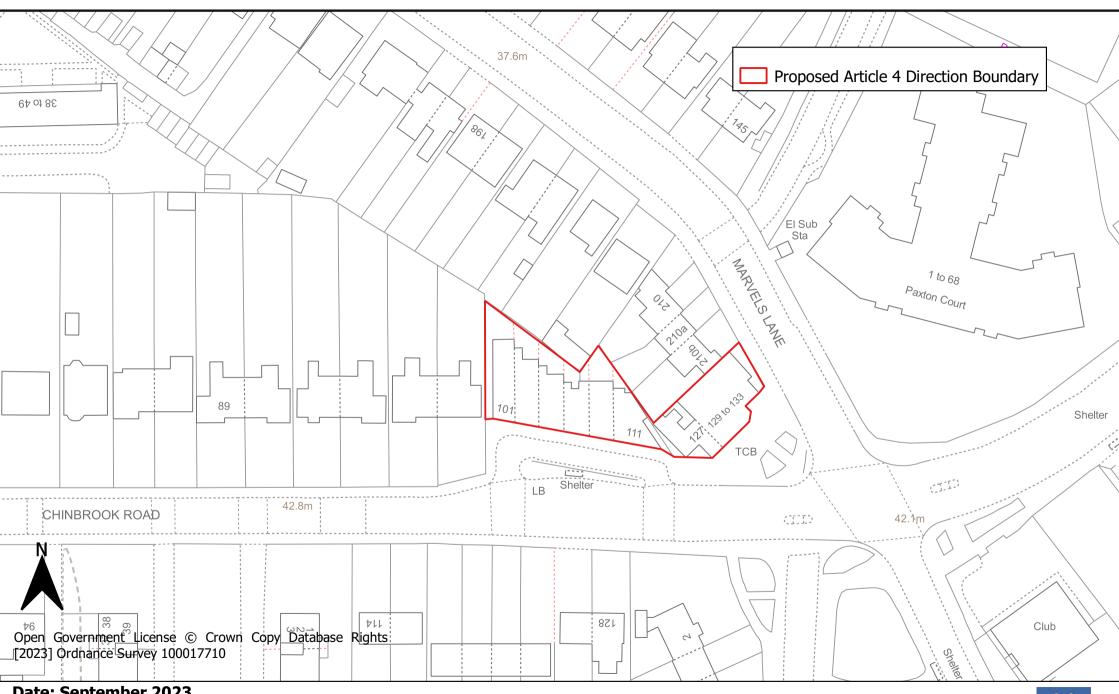

Map 21: Grove Park Local Centre Article 4 Direction Area

**Map 22: Lee Station Local Centre Article 4 Direction Area** 

Map 23: Burnt Ash Hill Non-designated Parade Article 4 Direction Area

Map 24: Marvels Lane and Chinbrook Road Non-designated Parade Article 4 Direction Area