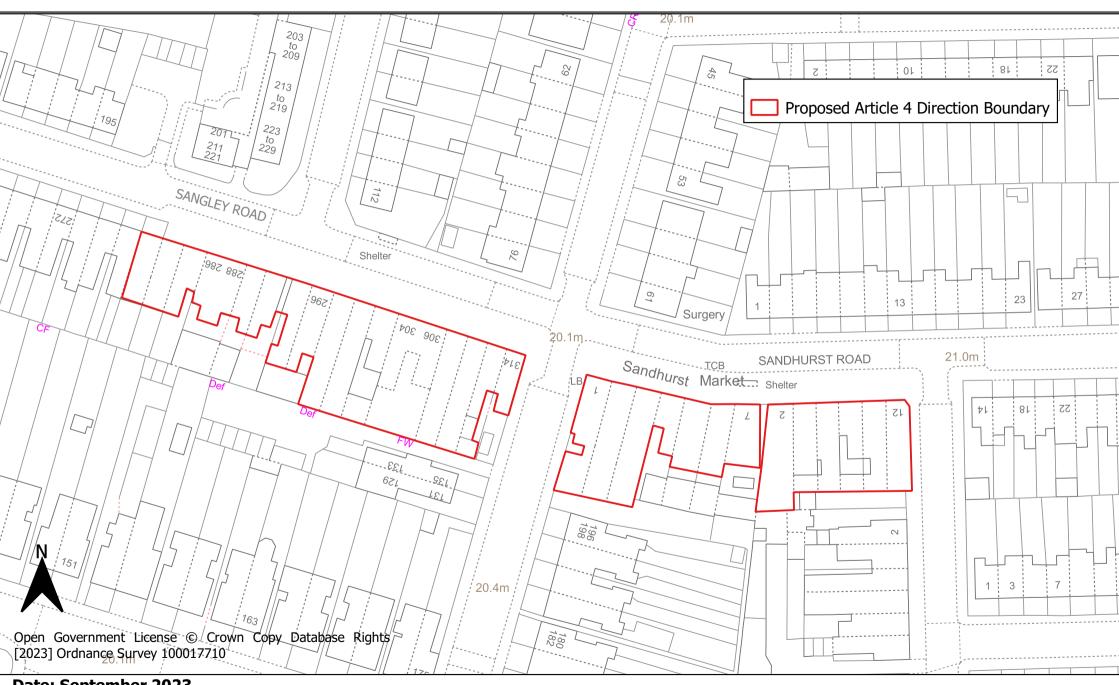

Map 32: Sangley Road and Sandhurst Road Non-designated Parade Article 4 Direction Area

**Map 33: Surrey Canal Strategic Industrial Location Article 4 Direction Area** 

Map 34: Bromley Road Strategic Industrial Location Article 4 Direction Area