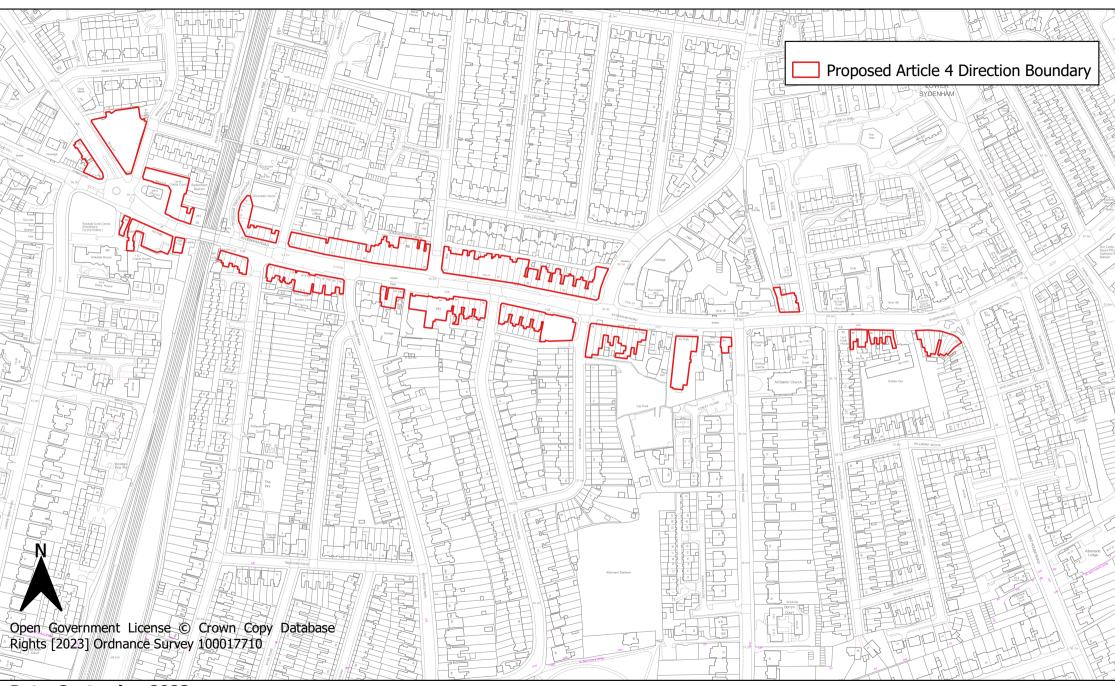

**Map 4: New Cross District Centre Article 4 Direction Area** 

**Map 6: Forest Hill District Centre Article 4 Direction Area** 

**Map 7: Sydenham District Centre Article 4 Direction Area** 

Map 8: Blackheath District Centre Article 4 Direction Area