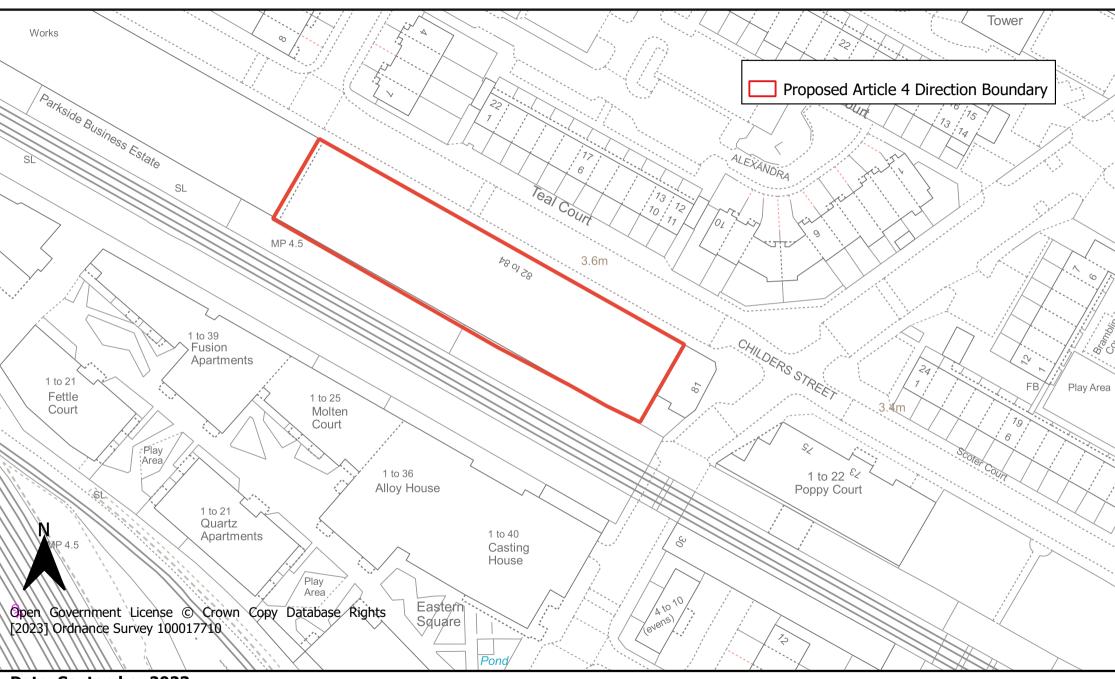

Map 44: Blackheath Hill Locally Signficant Industrial Site Article 4 Direction Area

Map 45: Evelyn Court Locally Signficant Industrial Site Article 4 Direction Area

Map 46: Childers Street West Locally Signficant Industrial Site Article 4 Direction Area