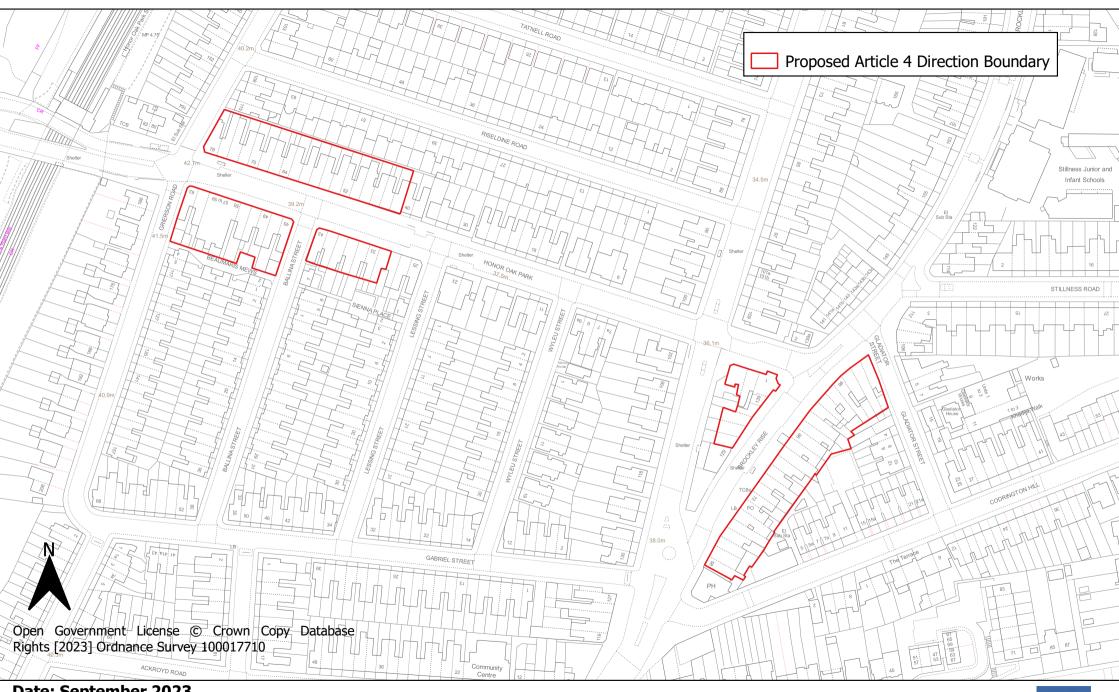

**Map 13: Brockley Cross Local Centre Article 4 Direction Area** 

**Map 14: Ladywell Local Centre Article 4 Direction Area** 

**Map 15: Crofton Park Local Centre Article 4 Direction Area** 

Map 16: Honor Oak/Brockley Rise Local Centre Article 4 Direction Area