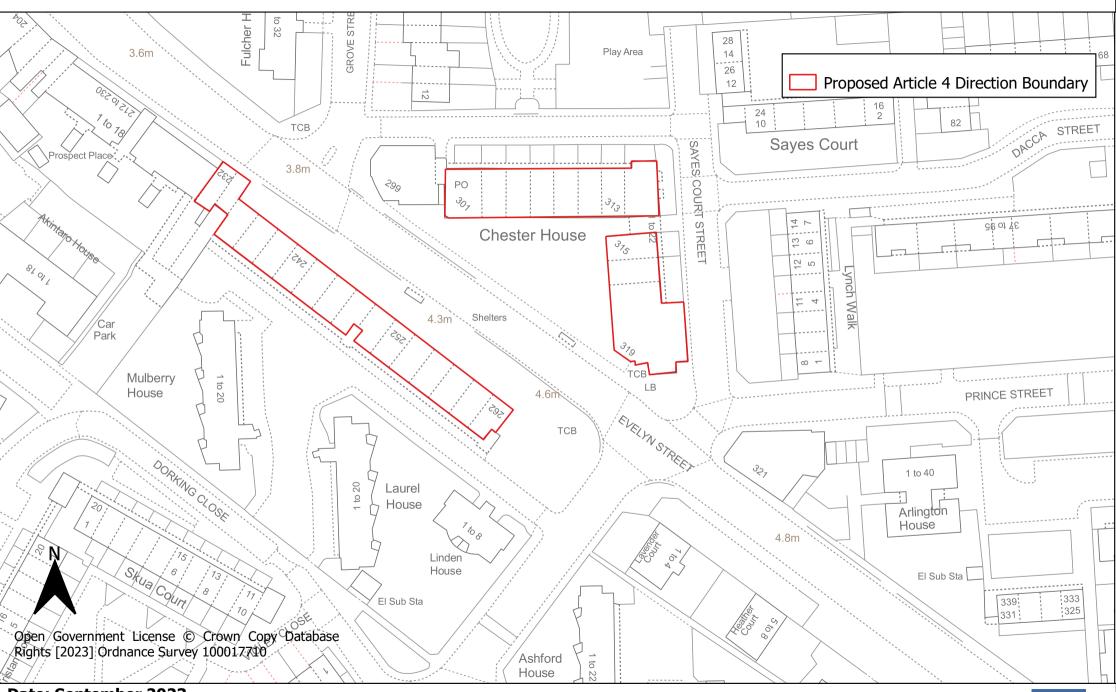

**Map 9: Lee Green District Centre Article 4 Direction Area** 

**Map 10: Downham District Centre Article 4 Direction Area** 

Map 11: Evelyn Street Local Centre Article 4 Direction Area

Map 12: New Cross Road Local Centre Article 4 Direction Area