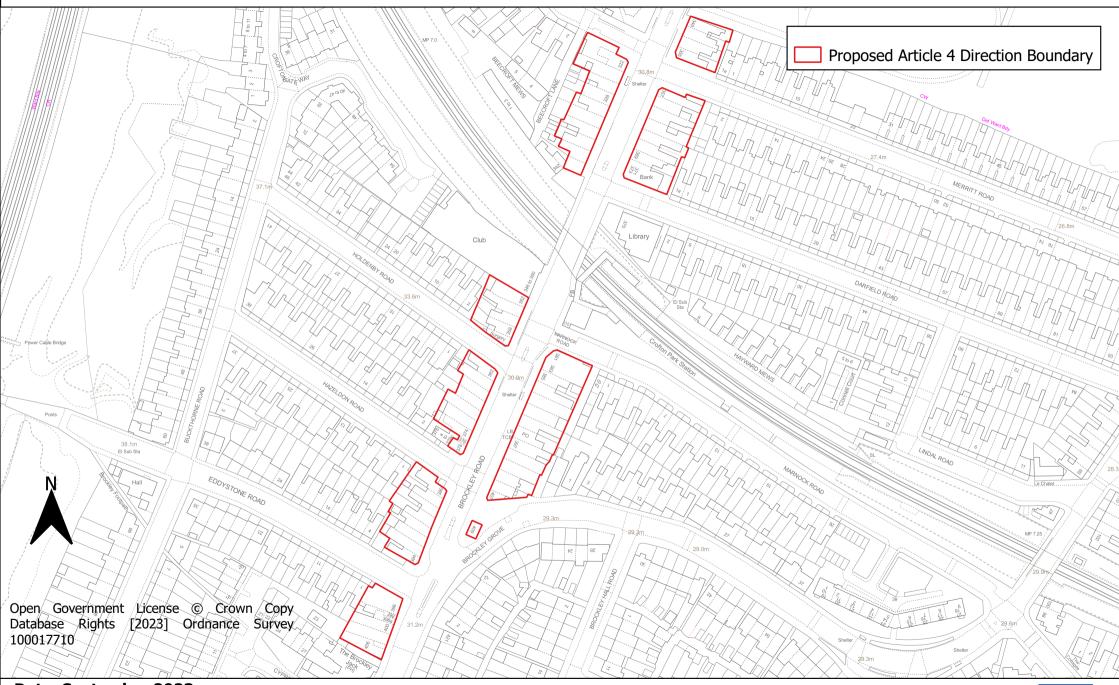

**Map 13: Brockley Cross Local Centre Article 4 Direction Area** 

**Map 14: Ladywell Local Centre Article 4 Direction Area** 

**Map 15: Crofton Park Local Centre Article 4 Direction Area** 

Map 16: Honor Oak/Brockley Rise Local Centre Article 4 Direction Area