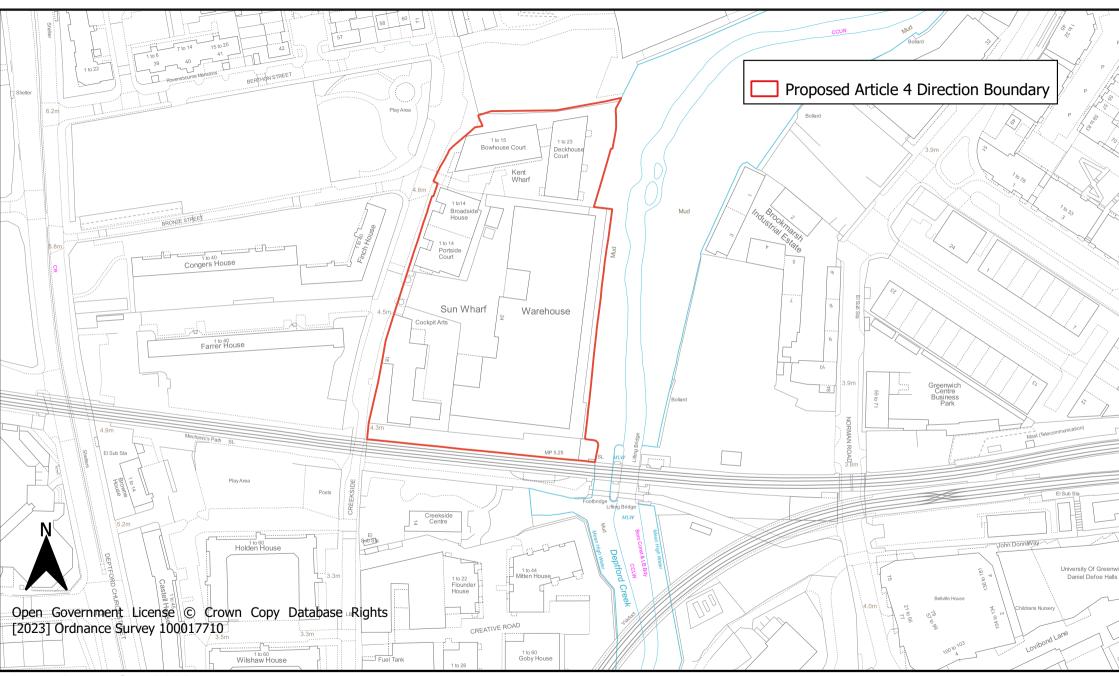

Map 38: Grinstead Road Mixed-use Employment Location Article 4 Direction Area

Map 39: Surrey Canal Mixed-use Employment Location Article 4 Direction Area

Map 40: Sun and Kent Wharf Mixed-use Employment Location Article 4 Direction Area