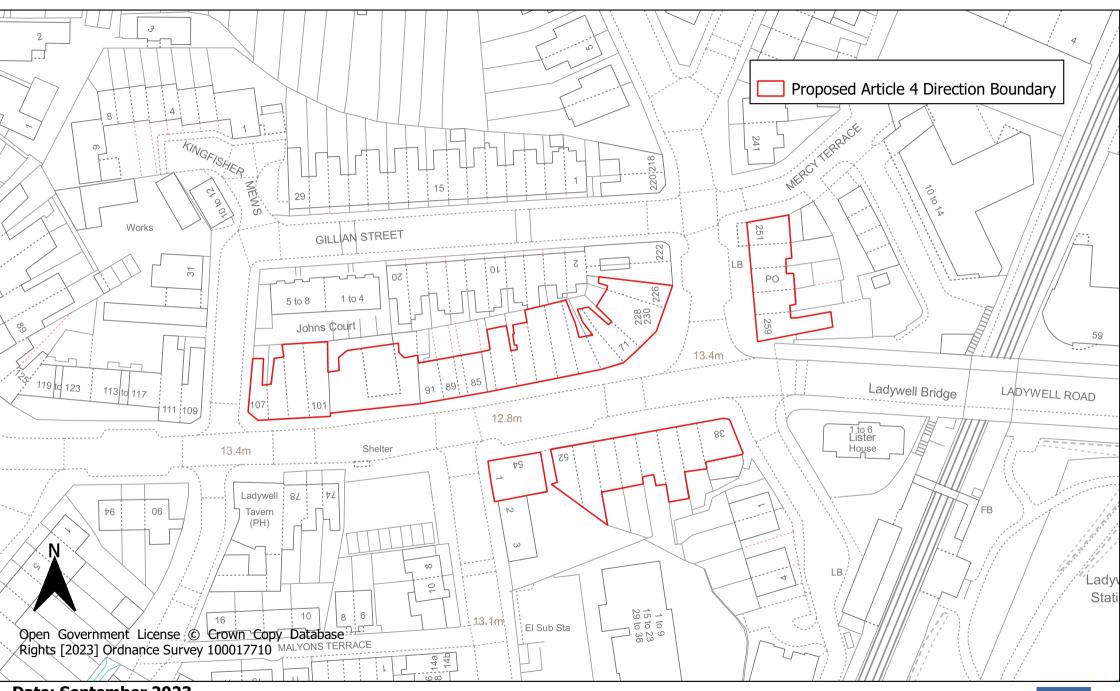

**Map 13: Brockley Cross Local Centre Article 4 Direction Area** 

**Map 14: Ladywell Local Centre Article 4 Direction Area** 

**Map 15: Crofton Park Local Centre Article 4 Direction Area** 

Map 16: Honor Oak/Brockley Rise Local Centre Article 4 Direction Area