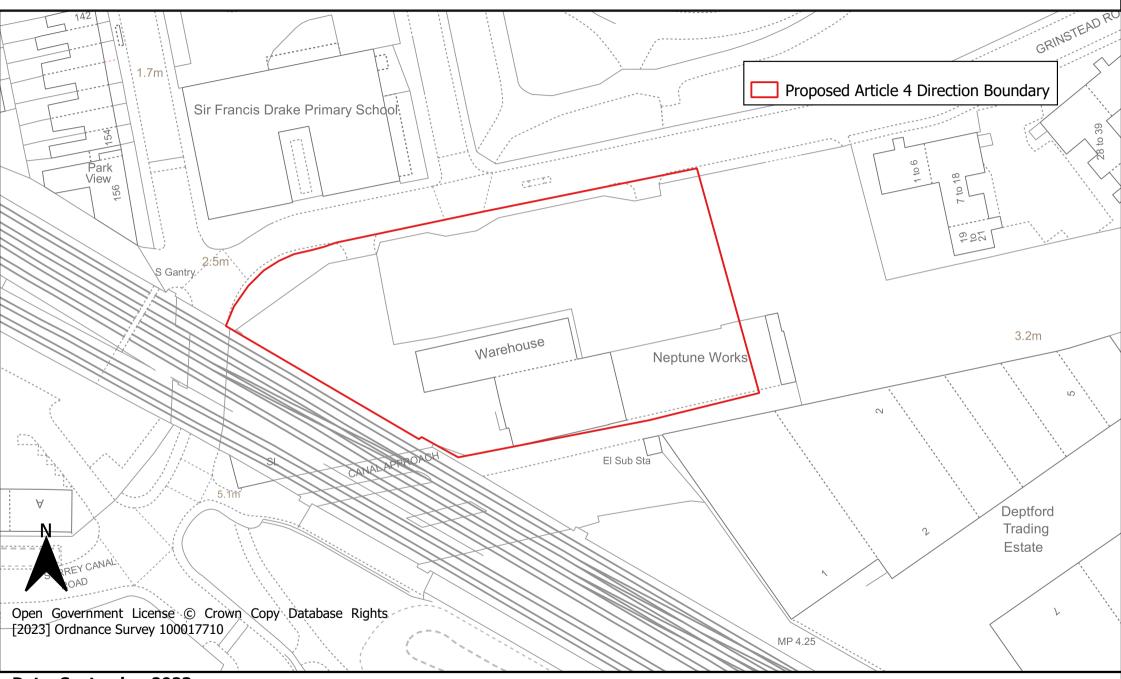

Map 38: Grinstead Road Mixed-use Employment Location Article 4 Direction Area

Map 39: Surrey Canal Mixed-use Employment Location Article 4 Direction Area

Map 40: Sun and Kent Wharf Mixed-use Employment Location Article 4 Direction Area