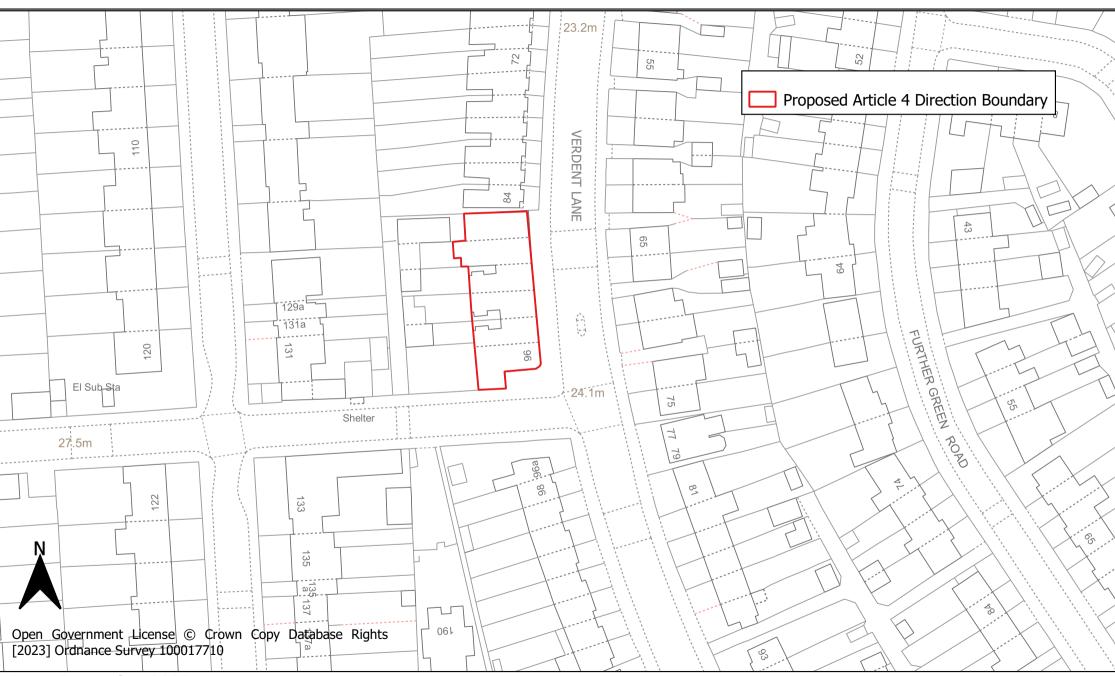

Map 28: Perry Hill Non-designated Parade Article 4 Direction Area

Map 29: Perry Vale Non-designated Parade Article 4 Direction Area

Map 30: Verdant Lane Non-designated Parade Article 4 Direction Area

Map 31: Stanstead Road Non-designated Parade Article 4 Direction Area