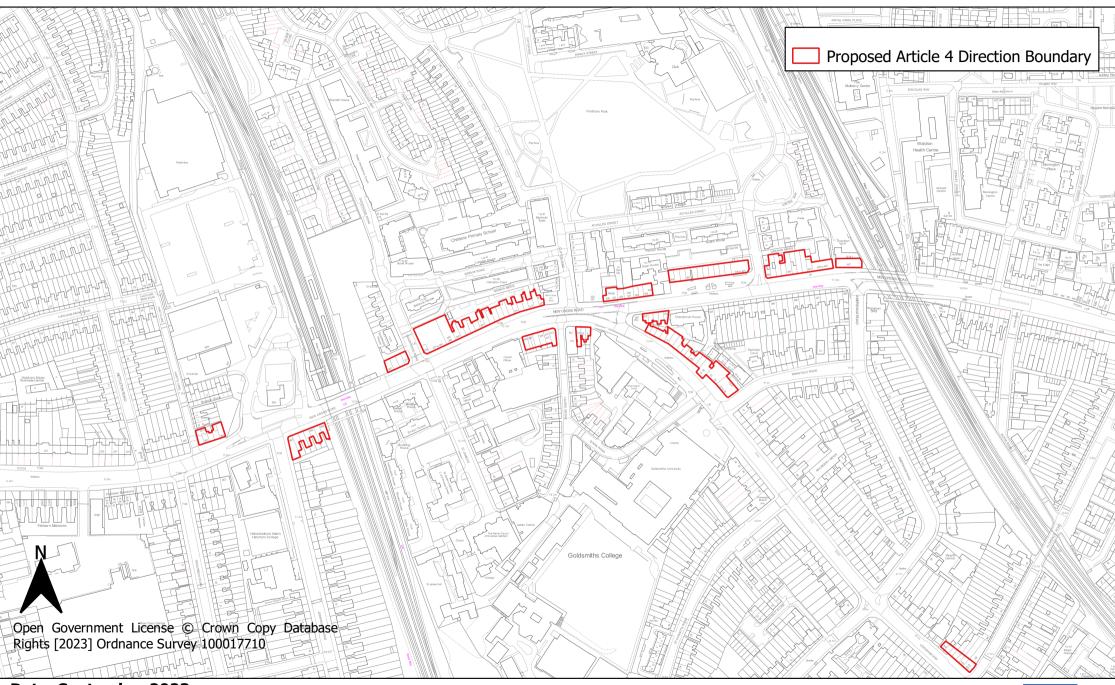

**Map 4: New Cross District Centre Article 4 Direction Area** 

**Map 6: Forest Hill District Centre Article 4 Direction Area** 

**Map 7: Sydenham District Centre Article 4 Direction Area** 

Map 8: Blackheath District Centre Article 4 Direction Area