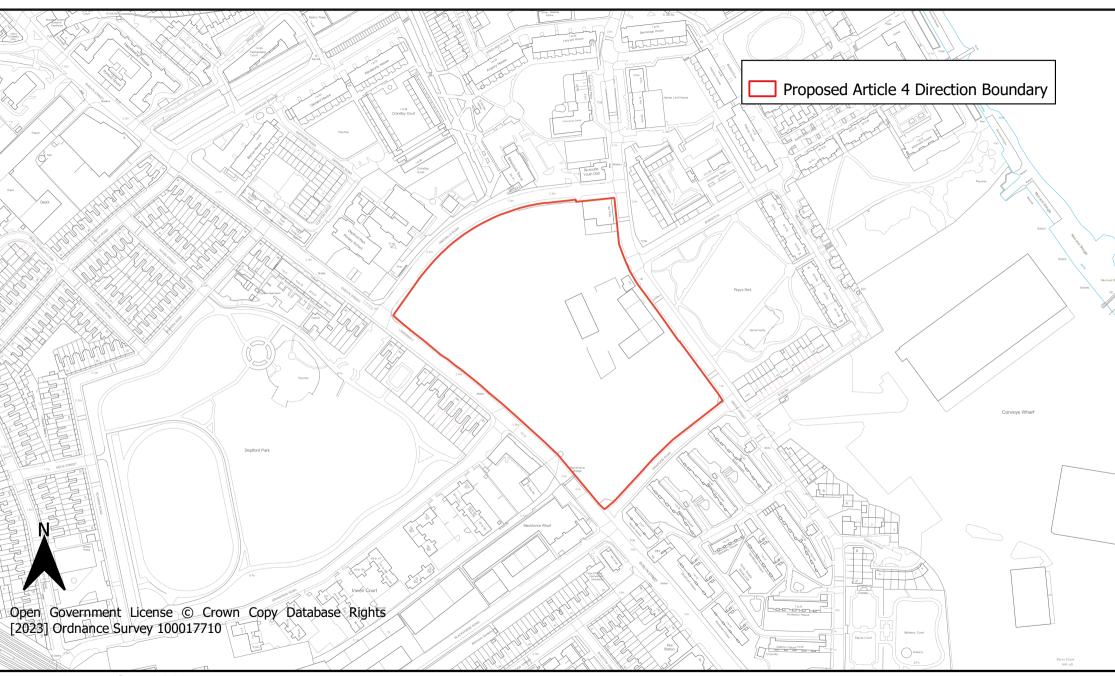

Map 29: Plough Way Mixed-use Employment Location Article 4 Direction Area

Map 36: Oxestalls Road Mixed-use Employment Location Article 4 Direction Area

**Map 37: Convoys Wharf Mixed-use Employment Location Article 4 Direction Area** 