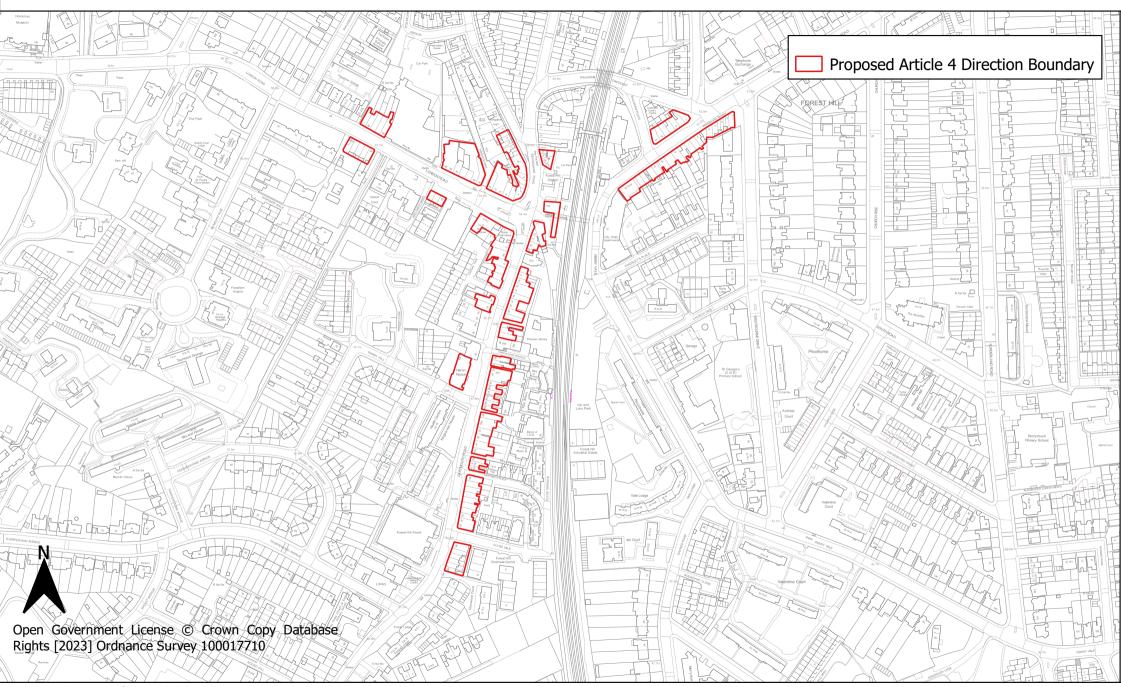

**Map 4: New Cross District Centre Article 4 Direction Area** 

**Map 6: Forest Hill District Centre Article 4 Direction Area** 

**Map 7: Sydenham District Centre Article 4 Direction Area** 

Map 8: Blackheath District Centre Article 4 Direction Area