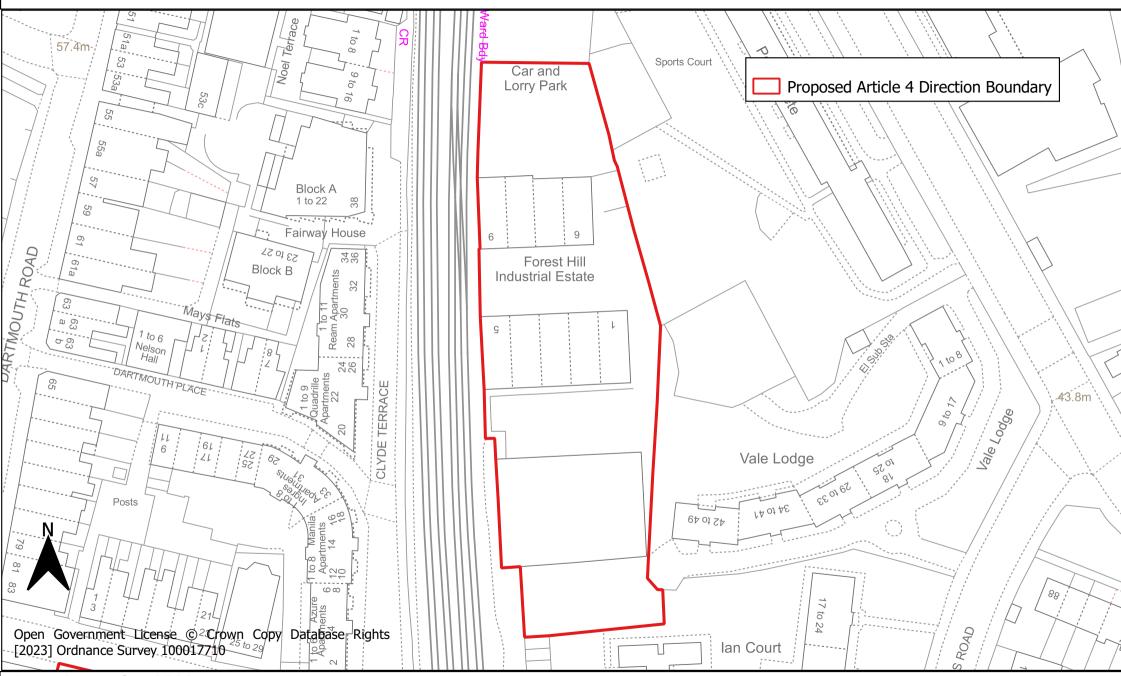

Map 56: Clyde Vale Locally Significant Industrial Site Article 4 Direction Area

Map 57: Lewisham Way Local Centre Article 4 Direction Area