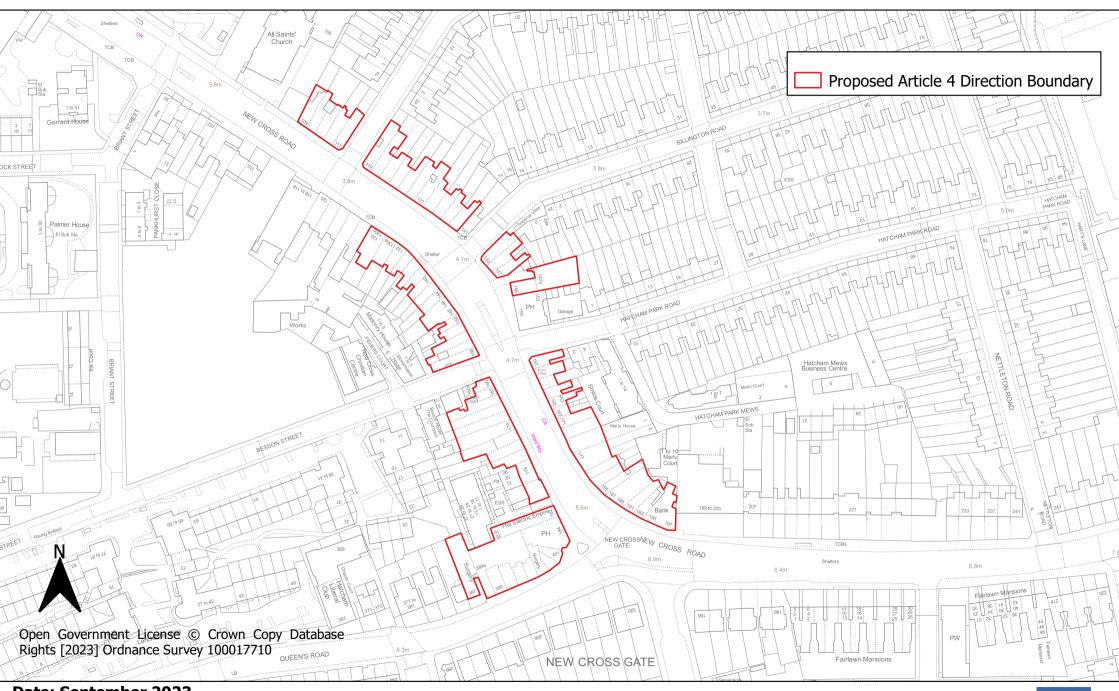

**Map 9: Lee Green District Centre Article 4 Direction Area** 

**Map 10: Downham District Centre Article 4 Direction Area** 

Map 11: Evelyn Street Local Centre Article 4 Direction Area

Map 12: New Cross Road Local Centre Article 4 Direction Area