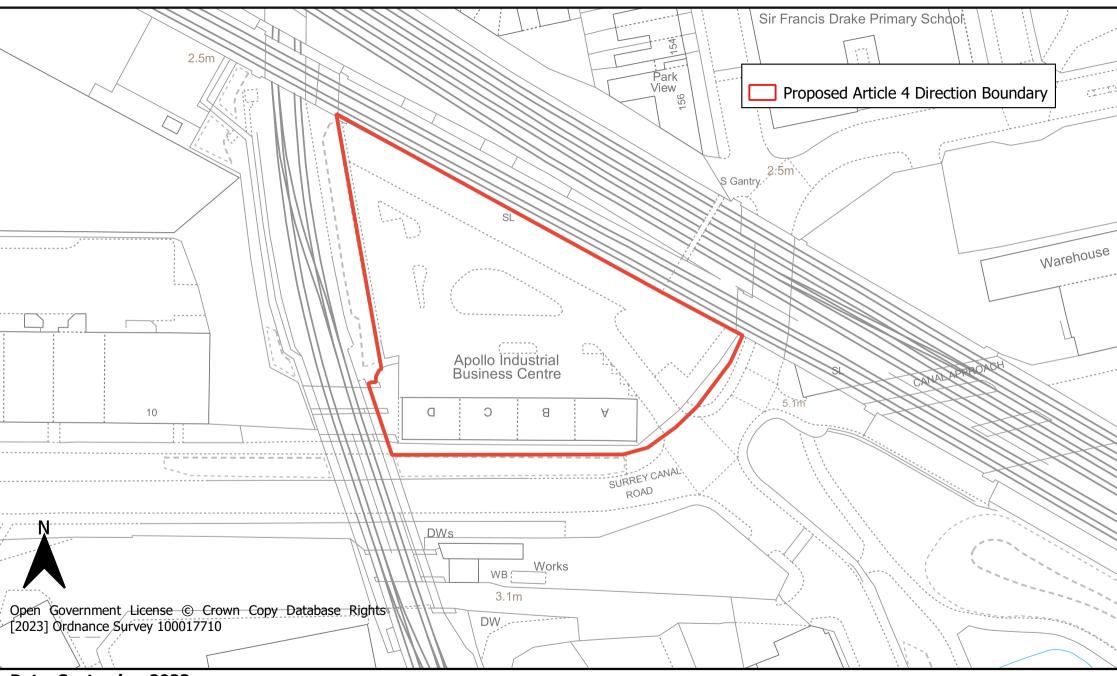

**Map 53: Apollo Business Centre Locally Significant Industrial Site Article 4 Direction Area** 

Map 54: Trundleys Road Locally Significant Industrial Site Article 4 Direction Area

Map 55: Perry Vale Locally Significant Industrial Site Article 4 Direction Area