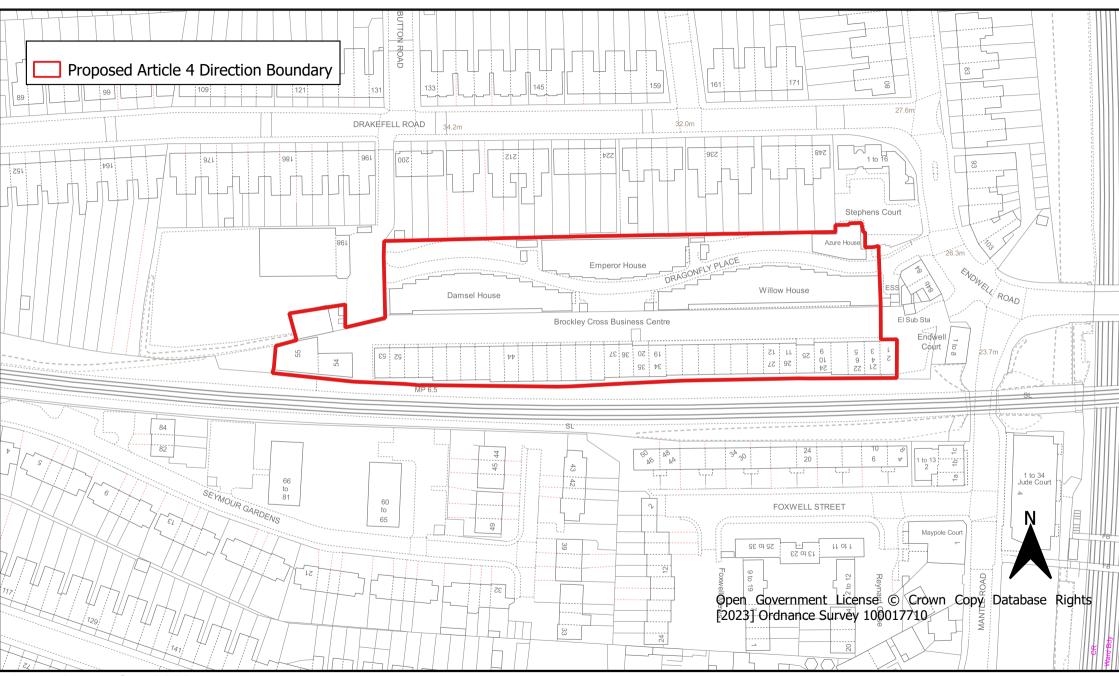

**Map 13: Brockley Cross Local Centre Article 4 Direction Area** 

**Map 14: Ladywell Local Centre Article 4 Direction Area** 

**Map 15: Crofton Park Local Centre Article 4 Direction Area** 

Map 16: Honor Oak/Brockley Rise Local Centre Article 4 Direction Area