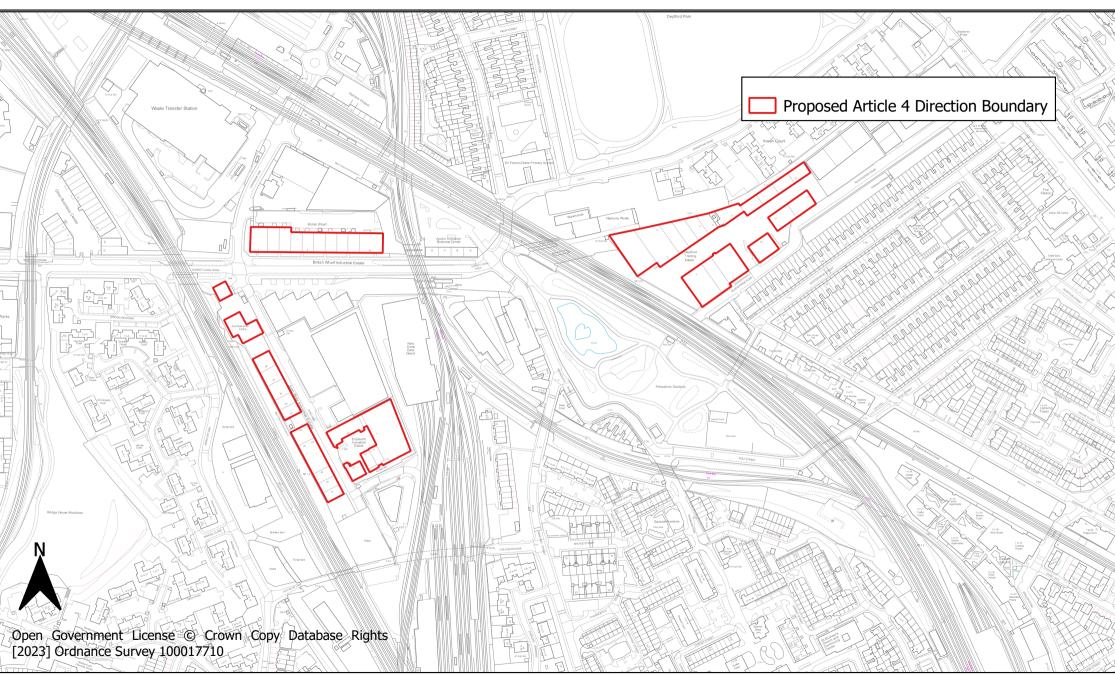

Map 29: Plough Way Mixed-use Employment Location Article 4 Direction Area

Map 36: Oxestalls Road Mixed-use Employment Location Article 4 Direction Area

**Map 37: Convoys Wharf Mixed-use Employment Location Article 4 Direction Area** 

Map 38: Grinstead Road Mixed-use Employment Location Article 4 Direction Area

Map 39: Surrey Canal Mixed-use Employment Location Article 4 Direction Area

Map 40: Sun and Kent Wharf Mixed-use Employment Location Article 4 Direction Area