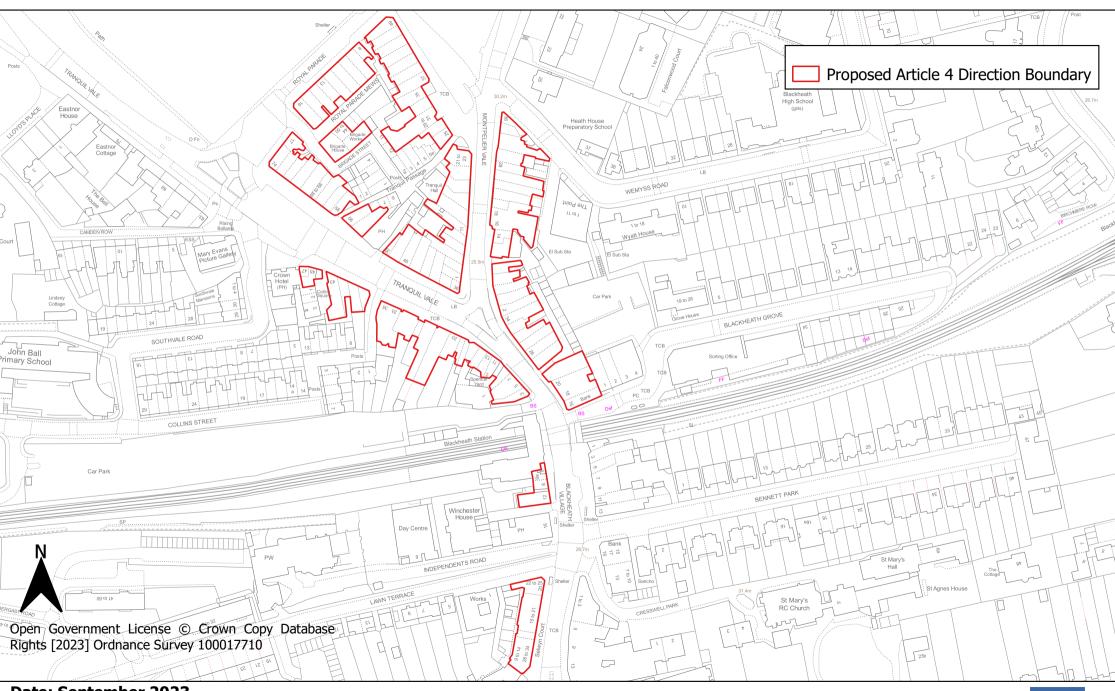

**Map 4: New Cross District Centre Article 4 Direction Area** 

**Map 6: Forest Hill District Centre Article 4 Direction Area** 

**Map 7: Sydenham District Centre Article 4 Direction Area** 

Map 8: Blackheath District Centre Article 4 Direction Area