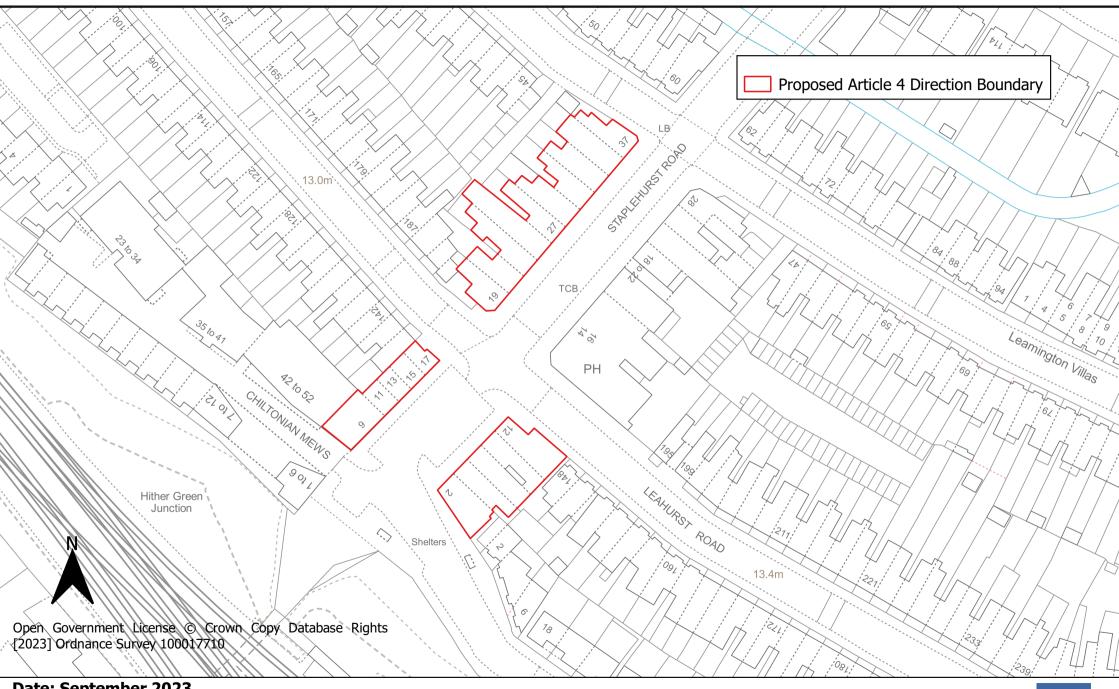

**Map 17: Bellingham Local Centre Article 4 Direction Area** 

**Map 18: Downham Way Local Centre Article 4 Direction Area** 

Map 19: Hither Green Lane Local Centre Article 4 Direction Area

Map 20: Staplehurst Road Local Centre Article 4 Direction Area