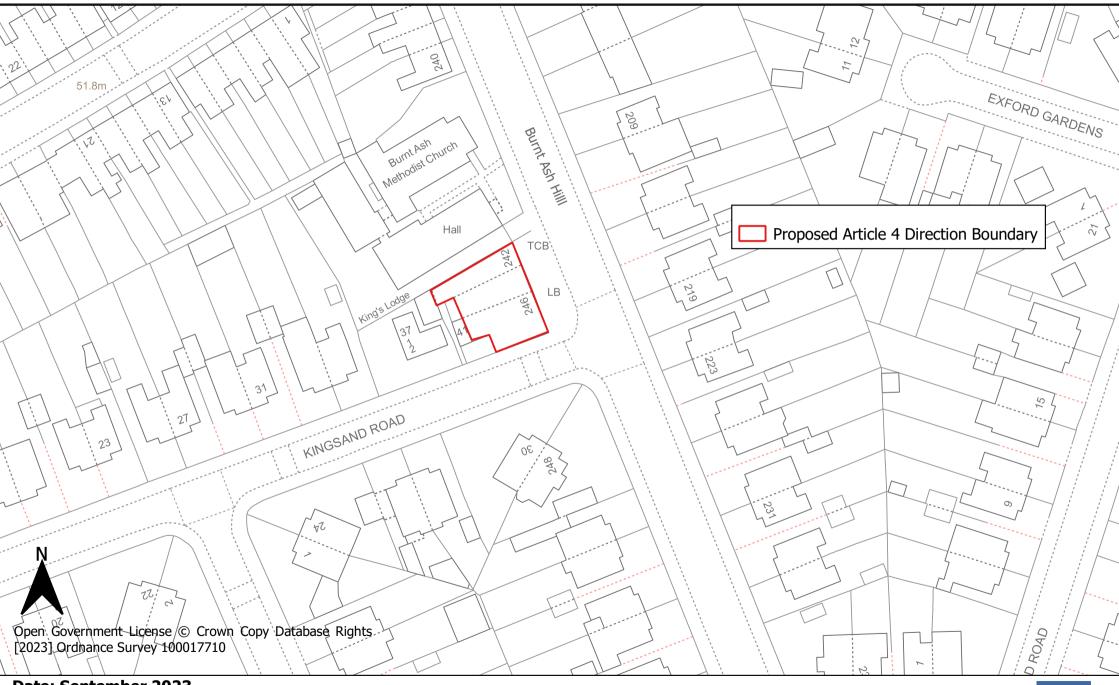

Map 21: Grove Park Local Centre Article 4 Direction Area

**Map 22: Lee Station Local Centre Article 4 Direction Area** 

Map 23: Burnt Ash Hill Non-designated Parade Article 4 Direction Area

Map 24: Marvels Lane and Chinbrook Road Non-designated Parade Article 4 Direction Area